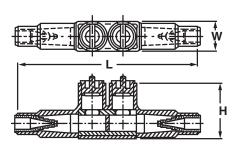

|  | CATALOG<br>NUMBER | CONDUCTOR<br>RANGE | APPROXIMATE DIMENSIONS (IN.) |      |      |
|--|-------------------|--------------------|------------------------------|------|------|
|  |                   |                    | Н                            | W    | L    |
|  | ULS2-350          | 12 - 350 kcmil     | 2.48                         | 1.34 | 8.09 |