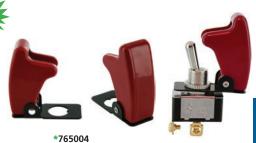

### Toggle Switch Flip Cover Guard<sup>†</sup>

- Spring loaded snap action holds this Cover Guard in the Up or Down position Switch cannot be operated with the cover in the down position
- Can easily be added to an already installed toggle switch by unscrewing and replacing the face-nut • Faceplate is steel with black glossy finish
- Recommended for use with Toggle Switches with:
- A standard 15/32 mounting stemOn-Off or On-On Functions
- An 11/16" standard 'Bat' handle
- A Keyway in the bushing

| Description                    | 1 PC/PK | 25 PCS/PK |      |
|--------------------------------|---------|-----------|------|
| Toggle Switch Flip Cover Guard | *765004 | *765004B  | *NEW |

† Toggle switch is not included (for illustrative purposes only)