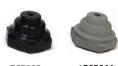

#### Half-Boot Seals (Open)

Covers all Toggle Switches that have a 15/32" diameter mounting stem. Not to be used with Toggle Switches with square-ended handles.

| Colour | 1 PC/PK | 25 PCS/PK |     |
|--------|---------|-----------|-----|
| Black  | 765003  | 765003B   |     |
| Grey   | *765011 | *765011B  | *NE |

#### **Toggle Switch Face Plate**

| Туре   | 1 PC/PK | 25 PCS/PK |
|--------|---------|-----------|
| On-Off | 765000  | 765000B   |

765003 Half-Boot Seals (Open)

765000 **Toggle Switch Face Plate**