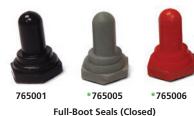

#### Full-Boot Seals (Closed)

Covers Toggle Switches with a 15/32" diameter mounting stem and an 11/16" 'Bat' Handle

| Colour | 1 PC/PK | 25 PCS/PK |      |
|--------|---------|-----------|------|
| Black  | 765001  | 765001B   |      |
| Grey   | *765005 | *765005B  | *NEW |
| Red    | *765006 | *765006B  | *NEW |