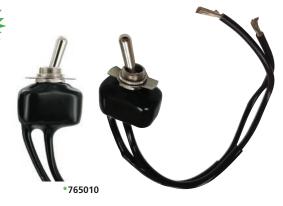

#### **Toggle Switch Boot Seals**

Made from silicone rubber that is bonded to a standard 15/32" – 32 thread nickel plated brass hex-nut. The rubber actually forms an O-Ring when the nut is tightened onto the stem of a toggle switch. Boot seals help protect toggle switches from dirt, moisture and salt spray.

#### Full-Boot Seals (Closed)

Covers Toggle Switches with a 15/32" diameter mounting stem and an 11/16" 'Bat' Handle

| Colour | 1 PC/PK | 25 PCS/PK |      |
|--------|---------|-----------|------|
| Black  | 765001  | 765001B   |      |
| Grey   | *765005 | *765005B  | *NEW |
| Red    | *765006 | *765006B  | *NEW |

#### Half-Boot Seals (Open)

Covers all Toggle Switches that have a 15/32" diameter mounting stem. Not to be used with Toggle Switches with square-ended handles.

| Colour | 1 PC/PK | 25 PCS/PK |     |
|--------|---------|-----------|-----|
| Black  | 765003  | 765003B   |     |
| Grey   | *765011 | *765011B  | *NE |