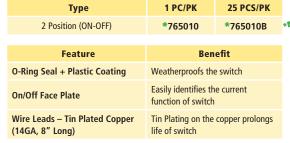

## **Medium-Duty Toggle Switch (Weather-Resistant)**

SPST with Standard 11/16" 'Bat' Handle. Mounting stem: 15/32". Rating 20A @ 12VDC