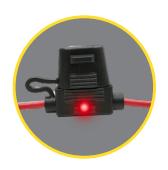

## **Inline Fuse Holders with attached Cover**

2 x 7" (177mm) wire leads

| Туре             | GA Size | Colour<br>of Wire | Colour of<br>Holder | For Fuses<br>Rated at | 1 PC/PK |
|------------------|---------|-------------------|---------------------|-----------------------|---------|
| Maxi Blade Fuses | 6GA     | Red               | Black               | 20A to 80A            | 664139  |

Maxi

LED lights up when fuse has blown