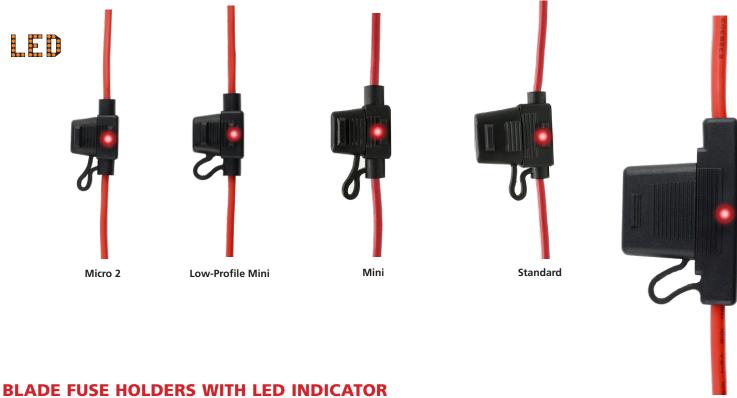

## **LED Fuse Holders**

These fuse holders feature an illuminated indicator that lights up when the fuse is blown, making it easy to identify issues at a glance.

## Inline Fuse Holder with attached Cover

2 x 6-1/2" (165mm) wire leads

| Туре                           | GA Size | Colour of<br>Wire | Colour of<br>Holder | For Fuses<br>Rated at | 1 PC/PK |
|--------------------------------|---------|-------------------|---------------------|-----------------------|---------|
| 'Micro' Blade Fuses (2-Blade)  | 12GA    | Red               | Black               | 5A to 30A             | 664152  |
| Low Profile 'Mini' Blade Fuses | 12GA    | Red               | Black               | 2A to 30A             | 664153  |
| Mini Blade Fuses               | 12GA    | Red               | Black               | 2A to 30A             | 664113  |
| Standard Blade Fuses           | 12GA    | Red               | Black               | 1A to 30A             | 664114  |