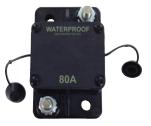

### Manual Reset (Type 3), Surface Mount - 'Aftermarket' Series

Techspan High Amperage Manual Reset Circuit Breakers ('Aftermarket' Series) feature a unique and simple reset mechanism that also provides an easy indication of an open circuit... the lever becomes visible. To reset, all that is needed is a simple push of the red button.

High Amperage Circuit Breakers/Manual Reset/Surface Mount/ Aftermarket Series