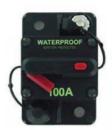

#### Manual Reset (Type 3), Surface Mount - 'OEM' Series

Techspan High Amperage Manual Reset Circuit Breakers ('OEM' Series) feature a unique and simple reset mechanism that also provides an easy indication of an open circuit... the lever becomes visible. To reset, all that is needed is a simple push of the red button.

High Amperage Circuit Breakers/Manual Reset/Surface Mount/ OEM Series