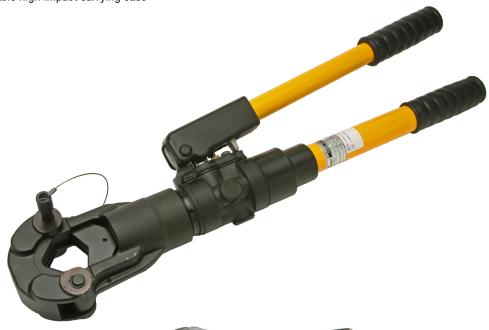

## **HDT-1000** DIELESS HAND OPERATED HYDRAULIC TOOL 12 TON OUTPUT FORCE

- Dieless operation
- Twist handle release mechanism
- 7 indent profiles per crimp, requiring fewer crimps per connector
- Hinged head for easy removal of splices up to 1000 MCM
- Automatic two-speed pump provides rapid advance reducing cycle time
- Audible pressure "pop-off" valve indicates crimp completion
- · Easy installation with 180° swivel crimping head
- · Includes durable high impact carrying case

For use with: BCU, BBCU, BLU, BBLU and BBLZ style copper connectors; BCUA and BLUA style aluminum connectors

**CAPACITY**: 3/0 AWG - 1000 MCM Copper Lugs and Splices 1/0 AWG - 600 MCM Aluminum Lugs and Splices

**LENGTH**: 25.0 in. **WEIGHT**: 17.0 lbs.

Crimps Up to **1000MCM** 

Toll Free Tel: 1.800.701.0975 • Toll Free Fax: 1.800.892.6360 • orders@elecdirect.com