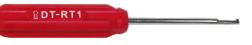

## **DEUTSCH REMOVAL TOOL (MULTI-USE)**

763364

The **DT-RT1** is a multi-use tool with a small hook on one end to remove the wedgelock, and a small screwdriver on the other end to push back the locking fingers to release the contact. It is a helpful tool for the **DT, DTM, DTP, DTV, DRB** and **STRIKE**-series of Deutsch Connectors