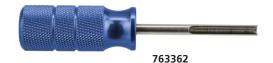

## **DEUTSCH REMOVAL TOOLS (METALLIC)**

| <b>GA Size Range</b> | Contact Size | Colour | Part # |
|----------------------|--------------|--------|--------|
| 24-20GA              | 20           | Red    | 763361 |
| 18-16GA              | 16           | Blue   | 763362 |
| 16-14GA              | 14           | Yellow | 763363 |