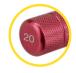

## **DEUTSCH REMOVAL TOOLS (METALLIC)**

| <b>GA Size Range</b> | Contact Size | Colour | Part # |
|----------------------|--------------|--------|--------|
| 24-20GA              | 20           | Red    | 763361 |
| 18-16GA              | 16           | Blue   | 763362 |
| 16-14GA              | 14           | Yellow | 763363 |