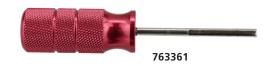

## **DEUTSCH REMOVAL TOOLS (METALLIC)**

| <b>GA Size Range</b> | Contact Size | Colour | Part # |
|----------------------|--------------|--------|--------|
| 24-20GA              | 20           | Red    | 763361 |
| 18-16GA              | 16           | Blue   | 763362 |
| 16-14GA              | 14           | Yellow | 763363 |