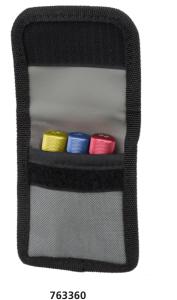

## **DEUTSCH REMOVAL TOOL SET (METALLIC)**

763360

A set of 3 Metallic Deutsch Removal Tools. For solid and open barrel contacts. Stainless-Steel shaft and anodized aluminum handles with knurled surface for improved grip and control. Set consists of 1 tool each for 24-20GA, 18-16GA and 16-14GA contacts supplied in a convenient pouch.