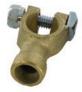

## **Straight Barrel (Closed)**

| GA Size     | Polarity/Description   | 10 PCS/PK |
|-------------|------------------------|-----------|
| 2 – 1GA     | Universal (5/16") Stud | 762563    |
| 1/0 – 2/0GA | Universal (5/16") Stud | 762553    |

Solderable Battery Terminals (Brass) - Closed, Straight Barrel

Solderable Battery Terminals (Brass) - Closed, 90° Elbow Barrel