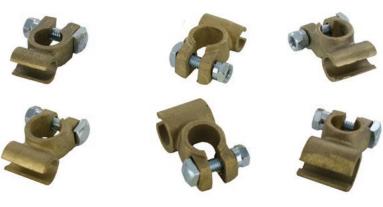

Solderable Battery Terminals (Brass) - Split Barrel

**Battery Terminal Solder Slugs** 