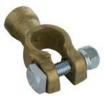

## **Straight Barrel (Closed)**

| GA Size     | Polarity/Description   | 10 PCS/PK |
|-------------|------------------------|-----------|
| 2 – 1GA     | Universal (5/16") Stud | 762563    |
| 1/0 – 2/0GA | Universal (5/16") Stud | 762553    |

Solderable Battery Terminals (Brass) - Closed, Straight Barrel

Solderable Battery Terminals (Brass) - Closed, 90° Elbow Barrel