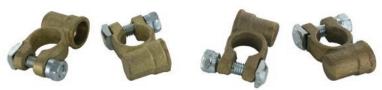

#### **Split Barrel**

| GA Size     | Polarity               | 10 PCS/PK |
|-------------|------------------------|-----------|
| 2 – 1GA     | Universal (5/16") Stud | 762575    |
| 1/0 – 2/0GA | Positive (3/8") Stud   | 762569    |
| 1/0 – 2/0GA | Negative (5/16") Stud  | 762571    |
| 1/0 – 2/0GA | Universal (5/16") Stud | 762560    |
| 3/0 - 4/0GA | Positive (3/8") Stud   | 762570    |
| 3/0 - 4/0GA | Negative (5/16") Stud  | 762572    |

Solderable Battery Terminals (Brass) - Split Barrel

**Battery Terminal Solder Slugs** 