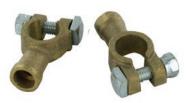

### Elbow, 90° Barrel (Closed)

Left or Right

| GA Size     | Polarity/Description   | 10 PCS/PK |
|-------------|------------------------|-----------|
| 2 – 1GA     | Universal (5/16") Stud | 762561    |
| 1/0 - 2/0GA | Universal (5/16") Stud | 762562    |