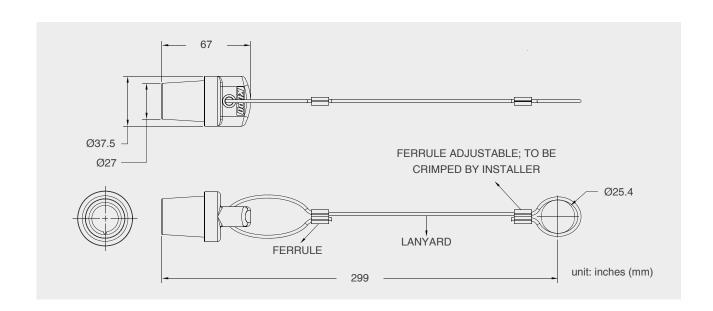

## MALE PROTECTIVE CAPS

Available in both inline male and female variants, K-lok protective cap is designed to seamlessly complement your cam-type connectors, ensuring a secure fit to meet NEMA 3R rating and safeguarding against dust, debris, and environmental elements. Crafted from high-quality Santoprene, the same durable material utilized in 400A connectors, this product guarantees exceptional reliability and longevity. Each cap comes equipped with a convenient lanyard for effortless attachment. Offered in a variety of colors to match the aesthetics of inline connector.

**Description:** 400A K-LOK inline male protective cap with lanyard

**Item Number & Color:** Refer to the following chart Example: Brown Male Protective Cap = KL-40MPCBN

KL-40MPC BK R B W G BN GY Y O