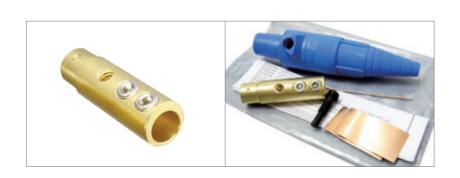

Wide range cable access form 0.33" to 1"  $\,$ 

Double set screw terminations

To fit smaller sizes of cable, the brass contact can be made with two smaller dimensions of cable-accessing hole upon request as following:

1. Dia. 16.90 mm ( Large hole; standard K- LOK )

KL-400-BS Retaining pin for 400A K-LOK