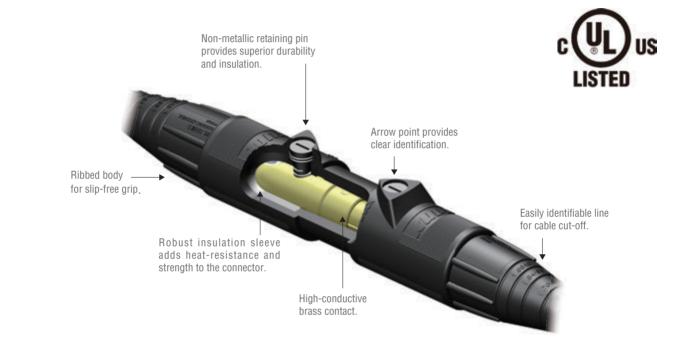

# **K-LOK Single Pole Connector**

ElecDirect offers the highest quality single pole connectors available. This cam-type connector has a superior non-conductive retaining screw that passed through the entire contact for superior durability. These single pole connectors have been designed with ease of assembly and disassembly in mind, no special tools are required. K-LOK series connectors mate with competitive CAM products.

| TECHNICAL INFORMATION |                         |                        |              |
|-----------------------|-------------------------|------------------------|--------------|
| Voltage Rating        | 600V Maximum            | Contact Material       | Brass        |
| Amperage Rating       | 400A Maximum            | Terminal Accommodation | 2/0, 4/0 POM |
| Base Compound         | Santoprene 105 °C rated | Retaining Pin Material | POM          |