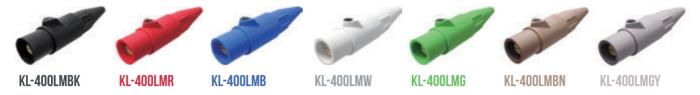

ICAL INFORMATION |                         |                        |              |
|-----------------------|-------------------------|------------------------|--------------|
| Voltage Rating        | 600V Maximum            | Contact Material       | Brass        |
| Amperage Rating       | 400A Maximum            | Terminal Accommodation | 2/0, 4/0 POM |
| Base Compound         | Santoprene 105 °C rated | Retaining Pin Material | POM          |



Wide range cable access form 0.33" to 1"  $\,$ 

Double set screw terminations





To fit smaller sizes of cable, the brass contact can be made with two smaller dimensions of cable-accessing hole upon request as following:

1. Dia. 16.90 mm ( Large hole; standard K- LOK )







KL-400-BS Retaining pin for 400A K-LOK





### **LINE MALE**



#### **LINE FEMALE**



#### RECEPTACLE MALE-THREAD STUD TYPE



## RECEPTACLE FEMALE-THREAD STUD TYPE



## DRAWINGS II









**KL-DCG2** 

KL-DCW2



## **K-LOK Dust Cover**

Weatherproof snap back protective cover to fit all compatible brands of 400A cam type receptacles. Standard frame dimension allows retrofit existing application easily. The gasket offers a NEMA 3R rated environmental seal that provides a protection against falling rain, dust or frost, and also provides a safe way to cover exposed metal, while keeping the weather out when the receptacle is not used. Dust Cover is made from a high impact resistant, flame retardant ABS material and corrosion resistant stainless steel hardware. Five colors available for phase identification.



**KL-DCBN2** 

KL-DCGY2



Clear Dust