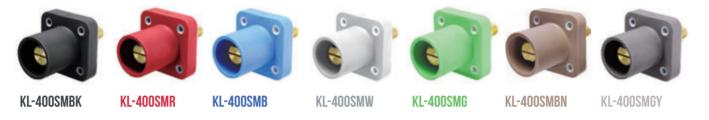

|              |
|-----------------------|-------------------------|------------------------|--------------|
| Voltage Rating        | 600V Maximum            | Contact Material       | Brass        |
| Amperage Rating       | 400A Maximum            | Terminal Accommodation | 2/0, 4/0 POM |
| Base Compound         | Santoprene 105 °C rated | Retaining Pin Material | POM          |



Wide range cable access form 0.33" to 1"  $\,$ 

Double set screw terminations





To fit smaller sizes of cable, the brass contact can be made with two smaller dimensions of cable-accessing hole upon request as following:

1. Dia. 16.90 mm ( Large hole; standard K- LOK )







KL-400-BS Retaining pin for 400A K-LOK





### **LINE MALE**



#### **LINE FEMALE**



#### RECEPTACLE MALE-THREAD STUD TYPE



## RECEPTACLE FEMALE-THREAD STUD TYPE



## DRAWINGS II









**KL-DCG2** 

KL-DCW2



## **K-LOK Dust Cover**

Weatherproof snap back protective cover to fit all compatible brands of 400A cam type receptacles. Standard frame dimension allows retrofit existing application easily. The gasket offers a NEMA 3R rated environmental seal that provides a protection against falling rain, dust or frost, and also provides a safe way to cover exposed metal, while keeping the weather out when the receptacle is not used. Dust Cover is made from a high impact resistant, flame retardant ABS material and corrosion resistant stainless steel hardware. Five colors available for phase identification.



**KL-DCBN2** 

KL-DCGY2



Clear Dust Cover (KL-DCT) is made of polycarbonate, a tough and durable pla