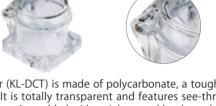

**KL-DCBN2** 

KL-DCGY2

Clear Dust Cover (KL-DCT) is made of polycarbonate, a tough and durable plastic. It is totally transparent and features see-through visual identification. Assembled with stainless steel hardware but no gasket is supplied.