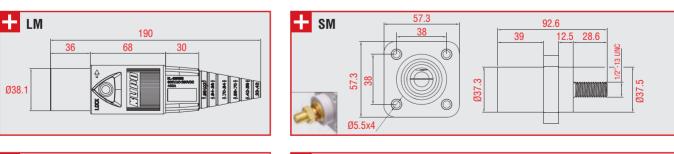

-----------|------------------------|--------------|
| Voltage Rating        | 600V Maximum            | Contact Material       | Brass        |
| Amperage Rating       | 400A Maximum            | Terminal Accommodation | 2/0, 4/0 POM |
| Base Compound         | Santoprene 105 °C rated | Retaining Pin Material | POM          |



Wide range cable access form 0.33" to 1"  $\,$ 

Double set screw terminations





To fit smaller sizes of cable, the brass contact can be made with two smaller dimensions of cable-accessing hole upon request as following:

1. Dia. 16.90 mm ( Large hole; standard K- LOK )







KL-400-BS Retaining pin for 400A K-LOK





### **LINE MALE**



#### **LINE FEMALE**



#### RECEPTACLE MALE-THREAD STUD TYPE



## RECEPTACLE FEMALE-THREAD STUD TYPE



## DRAWINGS II









**KL-DCG2** 

KL-DCW2



## **K-LOK Dust Cover**

Weatherproof snap back protective cover to fit all compatible brands of 400A cam type receptacles. Standard frame dimension allows retrofit existing application easily. The gasket offers a NEMA 3R rated environmental seal that provides a protection against falling rain, dust or frost, and also provides a safe way to cover exposed metal, while keeping the weather out when the receptacle is not used. Dust Cover is made from a high impact resistant, flame retardant ABS material and corrosion resistant stainless steel hardware. Five colors available for phase identification.



**KL-DCBN2** 

KL-DCGY2



Clear Dust Cover (KL-DCT) is made of polycarbonate, a tough and durable plastic. It is totally transparent and features see-through vi