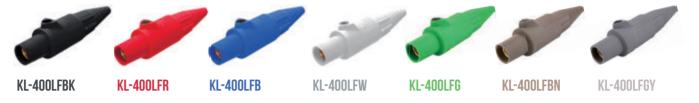

|                        |              |
|-----------------------|-------------------------|------------------------|--------------|
| Voltage Rating        | 600V Maximum            | Contact Material       | Brass        |
| Amperage Rating       | 400A Maximum            | Terminal Accommodation | 2/0, 4/0 POM |
| Base Compound         | Santoprene 105 °C rated | Retaining Pin Material | POM          |



Wide range cable access form 0.33" to 1"  $\,$ 

Double set screw terminations





To fit smaller sizes of cable, the brass contact can be made with two smaller dimensions of cable-accessing hole upon request as following:

1. Dia. 16.90 mm ( Large hole; standard K- LOK )







KL-400-BS Retaining pin for 400A K-LOK





### **LINE MALE**



#### **LINE FEMALE**



#### RECEPTACLE MALE-THREAD STUD TYPE



## RECEPTACLE FEMALE-THREAD STUD TYPE



## DRAWINGS II









**KL-DCG2** 

KL-DCW2



## **K-LOK Dust Cover**

Weatherproof snap back protective cover to fit all compatible brands of 400A cam type receptacles. Standard frame dimension allows retrofit existing application easily. The gasket offers a NEMA 3R rated environmental seal that provides a protection against falling rain, dust or frost, and also provides a safe way to cover exposed metal, while keeping the weather out when the receptacle is not used. Dust Cover is made from a high impact resistant, flame retardant ABS material and corrosion resistant stainless steel hardware. Five colors available for phase identification.



**KL-DCBN2** 

KL-DCGY2



Clear Dust Cover (KL-DCT) is made