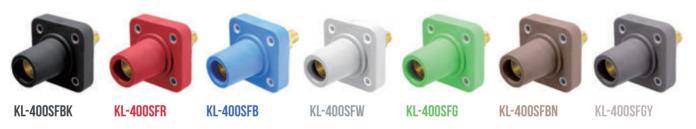

# **K-LOK Single Pole Connector**

ElecDirect offers the highest quality single pole connectors available. This cam-type connector has a superior non-conductive retaining screw that passed through the entire contact for superior durability. These single pole connectors have been designed with ease of assembly and disassembly in mind, no special tools are required. K-LOK series connectors mate with competitive CAM products.

## **K-LOK Dust Cover**

Weatherproof snap back protective cover to fit all compatible brands of 400A cam type receptacles. Standard frame dimension allows retrofit existing application easily. The gasket offers a NEMA 3R rated environmental seal that provides a protection against falling rain, dust or frost, and also provides a safe way to cover exposed metal, while keeping the weather out when the receptacle is not used. Dust Cover is made from a high impact resistant, flame retardant ABS material and corrosion resistant stainless steel hardware. Five colors available for phase identification.