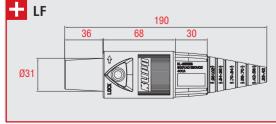

---------|------------------------|--------------|
| Voltage Rating        | 600V Maximum            | Contact Material       | Brass        |
| Amperage Rating       | 400A Maximum            | Terminal Accommodation | 2/0, 4/0 POM |
| Base Compound         | Santoprene 105 °C rated | Retaining Pin Material | POM          |



Wide range cable access form 0.33" to 1"  $\,$ 

Double set screw terminations





To fit smaller sizes of cable, the brass contact can be made with two smaller dimensions of cable-accessing hole upon request as following:

1. Dia. 16.90 mm ( Large hole; standard K- LOK )







KL-400-BS Retaining pin for 400A K-LOK





### **LINE MALE**



#### **LINE FEMALE**



#### RECEPTACLE MALE-THREAD STUD TYPE



## RECEPTACLE FEMALE-THREAD STUD TYPE



## DRAWINGS II









**KL-DCG2** 

KL-DCW2



## **K-LOK Dust Cover**

Weatherproof snap back protective cover to fit all compatible brands of 400A cam type receptacles. Standard frame dimension allows retrofit existing application easily. The gasket offers a NEMA 3R rated environmental seal that provides a protection against falling rain, dust or frost, and also provides a safe way to cover exposed metal, while keeping the weather out when the receptacle is not used. Dust Cover is made from a high impact resistant, flame retardant ABS material and corrosion resistant stainless steel hardware. Five colors available for phase identification.



**KL-DCBN2** 

KL-DCGY2



Clear Dust Cover (KL-DCT) is made of polycarbonate, a tough and durable plastic. It is totally transparent and features see-through visu