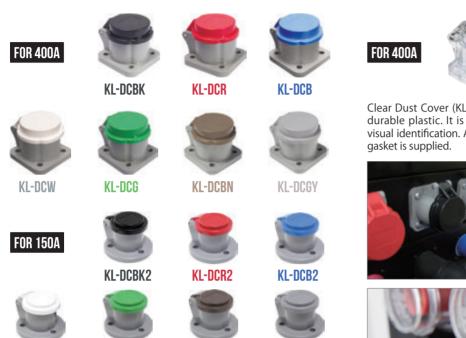

## **K-LOK Dust Cover**

Weatherproof snap back protective cover to fit all compatible brands of 400A cam type receptacles. Standard frame dimension allows retrofit existing application easily. The gasket offers a NEMA 3R rated environmental seal that provides a protection against falling rain, dust or frost, and also provides a safe way to cover exposed metal, while keeping the weather out when the receptacle is not used. Dust Cover is made from a high impact resistant, flame retardant ABS material and corrosion resistant stainless steel hardware. Five colors available for phase identification.

**KL-DCBN2** 

KL-DCGY2

Clear Dust Cover (KL-DCT) is made of polycarbonate, a tough and durable plastic. It is totally transparent and features see-through visual identification. Assembled with stainless steel hardware but no gasket is supplied.