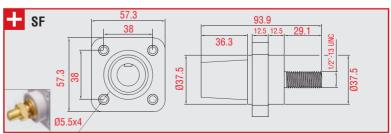

-------|------------------------|--------------|
| Voltage Rating        | 600V Maximum            | Contact Material       | Brass        |
| Amperage Rating       | 400A Maximum            | Terminal Accommodation | 2/0, 4/0 POM |
| Base Compound         | Santoprene 105 °C rated | Retaining Pin Material | POM          |



Wide range cable access form 0.33" to 1"  $\,$ 

Double set screw terminations





To fit smaller sizes of cable, the brass contact can be made with two smaller dimensions of cable-accessing hole upon request as following:

1. Dia. 16.90 mm ( Large hole; standard K- LOK )







KL-400-BS Retaining pin for 400A K-LOK





### **LINE MALE**



#### **LINE FEMALE**



#### RECEPTACLE MALE-THREAD STUD TYPE



## RECEPTACLE FEMALE-THREAD STUD TYPE



## DRAWINGS II









**KL-DCG2** 

KL-DCW2



## **K-LOK Dust Cover**

Weatherproof snap back protective cover to fit all compatible brands of 400A cam type receptacles. Standard frame dimension allows retrofit existing application easily. The gasket offers a NEMA 3R rated environmental seal that provides a protection against falling rain, dust or frost, and also provides a safe way to cover exposed metal, while keeping the weather out when the receptacle is not used. Dust Cover is made from a high impact resistant, flame retardant ABS material and corrosion resistant stainless steel hardware. Five colors available for phase identification.



**KL-DCBN2** 

KL-DCGY2



Clear Dust Cover (KL-DCT) is made of polycarbonate, a tough and durable plastic. It is totally transparent and features see-through visual