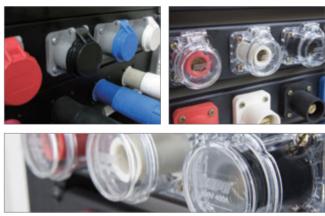

## **K-LOK Dust Cover**

Weatherproof snap back protective cover to fit all compatible brands of 400A cam type receptacles. Standard frame dimension allows retrofit existing application easily. The gasket offers a NEMA 3R rated environmental seal that provides a protection against falling rain, dust or frost, and also provides a safe way to cover exposed metal, while keeping the weather out when the receptacle is not used. Dust Cover is made from a high impact resistant, flame retardant ABS material and corrosion resistant stainless steel hardware. Five colors available for phase identification.

**KL-DCBN2** 

KL-DCGY2

Clear Dust Cover (KL-DCT) is made of polycarbonate, a tough and durable plastic. It is totally transparent and features see-through visual identification. Assembled with stainless steel hardware but no gasket is supplied.