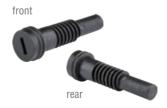

1. Dia. 16.90 mm ( Large hole; standard K- LOK )

KL-400-BS Retaining pin for 400A K-LOK