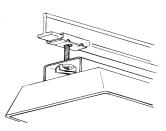

## T-BAR HANGERS, TWO-PIECE

ZINC PLATED STEEL AFTER FABRICATION •

Mounts fixtures, boxes or conduit hangers to 1" T-bar with Static Load Capacity of 75 lbs.

Stud is flat head, square • shoulder carriage bolt which will not turn when positioned in slot. Assembled with 1" OD wing nut washers.

| Part # | Description                         | Std.<br>Pkg. |
|--------|-------------------------------------|--------------|
| SCT-2  | Has 1/4" -20 x 5/8" square head     | 100          |
|        | screw with washer wing nut as showr | า            |