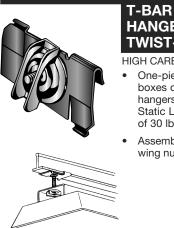

## HANGERS, **TWIST-ON**

HIGH CARBON STEEL

- One-piece clip mounts boxes or conduit hangers to 1" T-bar with Static Load Capacity of 30 lbs.
- Assembled with 1" OD wing nut washer.

|        |                                        | Std. |
|--------|----------------------------------------|------|
| Part # | Description                            | Pkg. |
| SCT-3  | Has 1/4" -20 x 5/8" stud with wing nut | 100  |
|        | and washer to distribute load as shown | 1    |