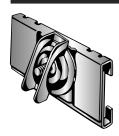

## HANGERS, **TWIST-ON**

HIGH CARBON STEEL

- One-piece clip mounts boxes or conduit hangers to 1" T-bar with Static Load Capacity of 30 lbs.
- Assembled with 1" OD wing nut washer.

|        |                                        | Std. |
|--------|----------------------------------------|------|
| Part # | Description                            | Pkg. |
| SCT-3  | Has 1/4" -20 x 5/8" stud with wing nut | 100  |
|        | and washer to distribute load as shown | 1    |