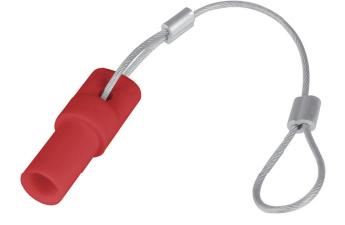

## MALE PROTECTIVE CAPS

Available in both inline male and female variants, K-lok protective cap is designed to seamlessly complement your cam-type connectors, ensuring a secure fit to meet NEMA 3R rating and safeguarding against dust, debris, and environmental elements. Crafted from high-quality Santoprene, the same durable material utilized in 150A connectors, this product guarantees exceptional reliability and longevity. Each cap comes equipped with a convenient lanyard for effortless attachment. Offered in a variety of colors to match the aesthetics of inline connector.

Description: 150A K-LOK inline male protective cap with lanyard

**Item Number & Color:** Refer to the following chart Example: Brown Male Protective Cap = KL-15MPCBN

KL-15MPC BK R B W G BN GY