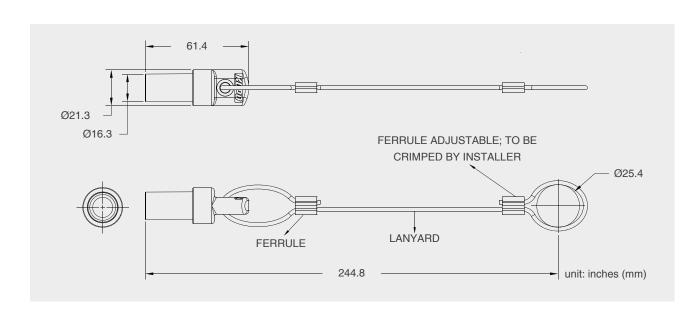

Description: 150A K-LOK inline male protective cap with lanyard

**Item Number & Color:** Refer to the following chart Example: Brown Male Protective Cap = KL-15MPCBN

KL-15MPC BK R B W G BN GY