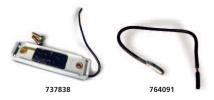

| 737838 | Base Mount Kit with Hotwire for Rectangular<br>1" x 4" (2 Bulbs) Sealed Unit (Polycarbonate) | 1 PC |
|--------|----------------------------------------------------------------------------------------------|------|
| 764091 | Hotwire for 737838                                                                           | 1 PC |