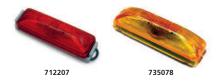

SEALED-CLEARANCE/MARKER LAMPS (1" X 4")-2 BULBS

## ACCESSORIES FOR 1900 SERIES LAMPS

| 712207 | Lamp Sealed Marker Red 2 Bulb<br>Rectangular 1" x 4" with Base Mount Kit      | 1 KIT |
|--------|-------------------------------------------------------------------------------|-------|
| 712208 | Lamp Sealed Marker Amber 2 Bulb<br>Rectangular 1" x 4" with Base Mount Kit    | 1 KIT |
| 735077 | Lamp Sealed Marker Red 2 Bulb<br>Rectangular 1" x 4" Single Contact           | 1 PC  |
| 735078 | Lamp Sealed Marker Amber 2 Bulb<br>Rectangular 1" x 4" Single Contact         | 1 PC  |
| 735225 | Lamp Sealed Marker Clear Utility<br>2 Bulb Rectangular 1" x 4" Single Contact | 1 PC  |