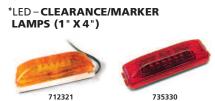

## **Rectangular Sealed Lamps – 1900 Series**

• Polycarbonate Lens & Housing • Hermetically Sealed to Resist Dirt, Dust & Moisture

| Part No. |                                                                                     | Qty/Pkg |
|----------|-------------------------------------------------------------------------------------|---------|
| 712320   | LED Lamp Sealed Marker Red Rectangular 1" x 4"<br>(12-Diodes) with Base Mount Kit   | 1 KIT   |
| 712321   | LED Lamp Sealed Marker Amber Rectangular<br>1" x 4" (12-Diodes) with Base Mount Kit | 1 KIT   |
| 735330   | LED Lamp Sealed Marker Red<br>Rectangular 1" x 4" (12-Diodes) Single Contact        | 1 PC    |
| 735331   | LED Lamp Sealed Marker Amber<br>Rectangular 1" x 4" (12-Diodes) Single Contact      | 1 PC    |