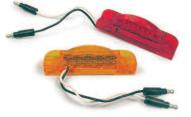

## **LED Marker Lamps**

\*LED-THINLINE SEALED MARKER LAMPS

712323 (Amber) / 712322 (Red)

\*LED-LENS REPLACEABLE MARKER LAMPS (SQUARE CORNER)

712324 (Red) / 712325 (Amber)

|                                                  | Qty/Pkg |
|--------------------------------------------------|---------|
| ED Lamp Sealed Marker Red 3/4" x 4" (7-Diodes)   | 1 PC    |
| ED Lamp Sealed Marker Amber 3/4" x 4" (7-Diodes) | 1 PC    |
|                                                  |         |

| D Lamp Marker (Lens Replaceable) Amber<br>x 4" Square-Corner (10-Diodes) | 1 PC |
|--------------------------------------------------------------------------|------|

\* LED Marker lamps have a 100,000 hour lifetime rating