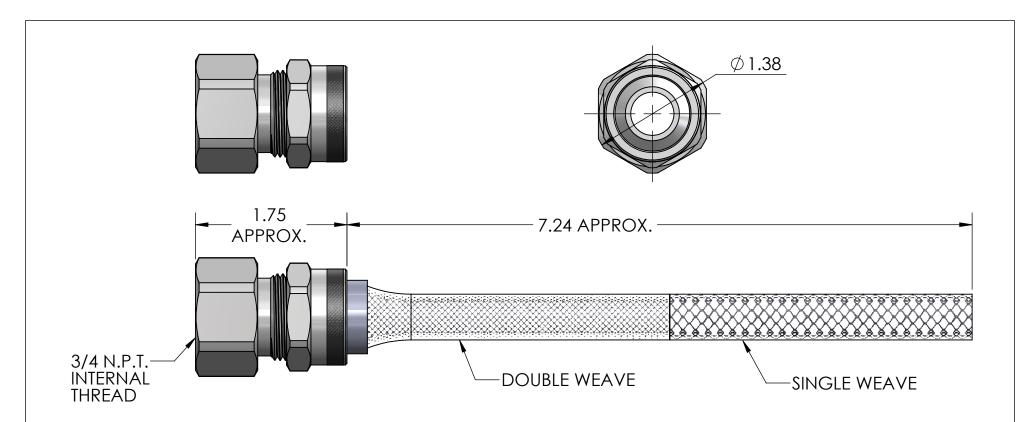

RSRF-2108-E .438 - .500 .625

REMKE INDUSTRIES 310 CHADDICK DR, WHEELING, IL. 60090

TITLE:

2

RSRF-2000-E SERIES

SIZE DWG. NO.

RSRF-2107-2108-E ASSEMBLY

SCALE: 0.9:1 SHEET 1 OF 1