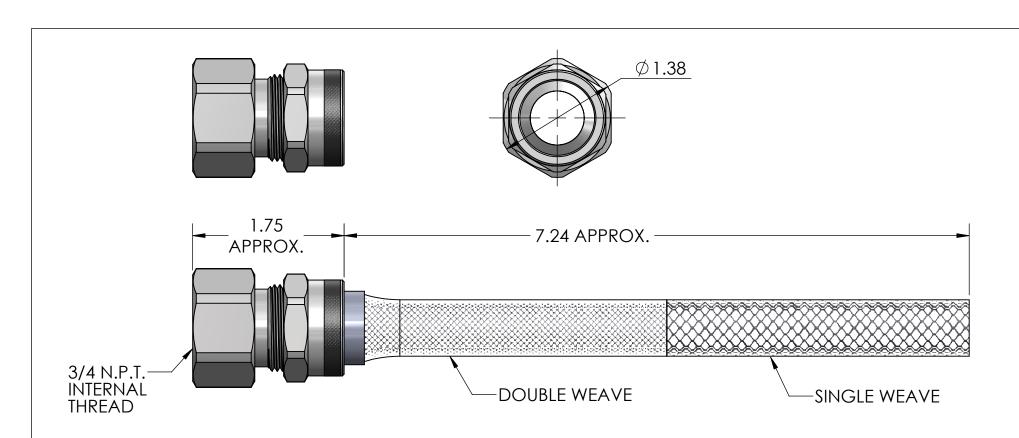

| ITEM<br>NO. | PART NUMBER | DESCRIPTION | MATERIAL        | QTY. |
|-------------|-------------|-------------|-----------------|------|
| 1           | RSRF-2100-B | BODY        | ALUMINUM        | 1    |
| 2           | SRB-109-110 | BUSHING     | NEOPRENE        | 1    |
| 3           | RSR-100-NDB | NUT         | ALUMINUM        | 1    |
| 4           | R-110-D     | MESH        | STAINLESS STEEL | 1    |

| TAME DATE |             |        |         |        |  |  |
|-----------|-------------|--------|---------|--------|--|--|
|           | RSRF-2110-E |        | .562625 | .625   |  |  |
|           | RSRF-       | 2109-E | .500562 | .625   |  |  |
|           |             | √BER   | RANGE   | BORE   |  |  |
|           | CAL         | ALOG   | Sealing | I BODY |  |  |

REMKE INDUSTRIES 310 CHADDICK DR, WHEELING, IL. 60090

TITLE:

RSRF-2000-E SERIES

SIZE DWG. NO.

A RSRF-2

RSRF-2109-2110-E ASSEMBLY

SCALE: 0.9:1 SHEET 1 OF 1

4 3 2