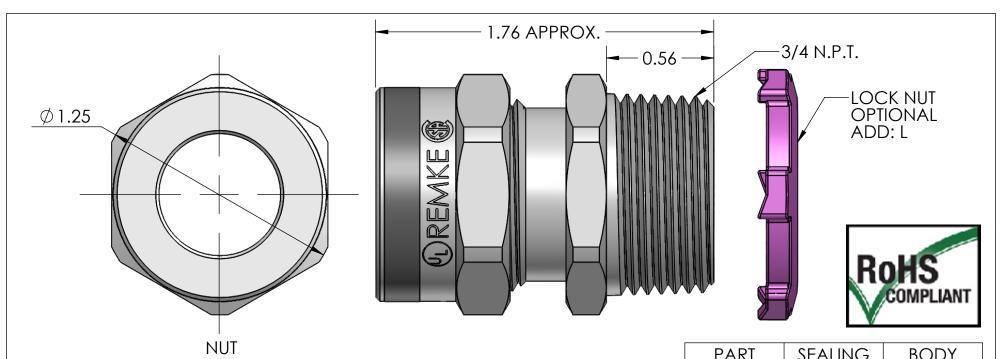

| ITEM<br>NO. | PART NUMBER       | DESCRIPTION | MATERIAL                   | QTY. |
|-------------|-------------------|-------------|----------------------------|------|
| 1           | RSR-2100-B        | BODY        | ALUMINUM                   | 1    |
| 2           | SRB-109 - SRB-110 | BUSHING     | NEOPRENE                   | 1    |
| 3           | SW-100            | WASHER      | C.R.S. ZINC PLATED         | 1    |
| 4           | RSR-100-N         | NUT         | ALUMINUM                   | 1    |
| 5           | LN-75             | LOCK NUT    | ADD: L, C.R.S. ZINC PLATED | 1    |

| PART<br>NUMBER | SEALING<br>RANGE | BODY<br>BORE |
|----------------|------------------|--------------|
| RSR-2103       | .125188          | .610         |
| RSR-2104       | .188250          | .610         |
| RSR-2105       | .250312          | .610         |
| RSR-2106       | .312375          | .610         |
| RSR-2107       | .375438          | .610         |
| RSR-2108       | .438500          | .610         |
| RSR-2109       | .500562          | .610         |
| RSR-2110       | .562625          | .610         |