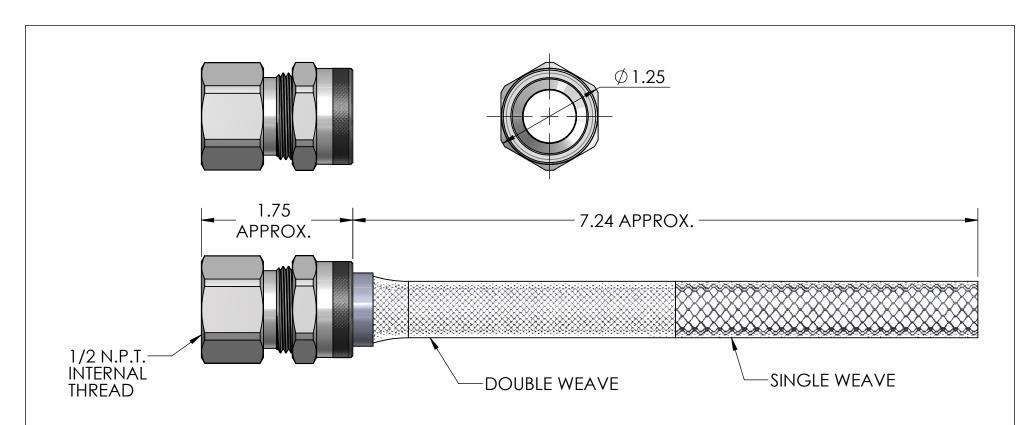

| ITEM<br>NO. | PART NUMBER | DESCRIPTION | MATERIAL        | QTY. |
|-------------|-------------|-------------|-----------------|------|
| 1           | RSRF-100-B  | BODY        | ALUMINUM        | 1    |
| 2           | SRB-109-110 | BUSHING     | NEOPRENE        | 1    |
| 3           | RSR-100-NDB | NUT         | ALUMINUM        | 1    |
| 4           | R-110-D     | MESH        | STAINLESS STEEL |      |

| NAME | DATE  |       | DEMKE   |      |
|------|-------|-------|---------|------|
|      | RSRF- | 110-E | .562625 | .610 |
|      | RSRF- | 109-E | .500562 | .610 |
|      | NUM   |       | RANGE   | BORE |
|      | CAIA  |       | SEALING | ROD. |