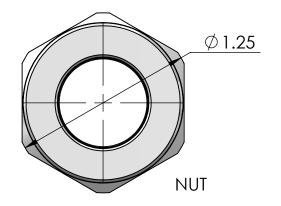

| ITEM<br>NO. | PART NUMBER   | DESCRIPTION | MATERIAL           | QTY. |
|-------------|---------------|-------------|--------------------|------|
| 1           | RSRF-100-B    | BODY        | ALUMINUM           | 1    |
| 2           | SRB-103 - 110 | BUSHING     | NEOPRENE           | 1    |
| 3           | RSR-100-NB    | NUT         | ALUMINUM           | 1    |
| 4           | SW-100        | WASHER      | C.R.S. ZINC PLATED | 1    |