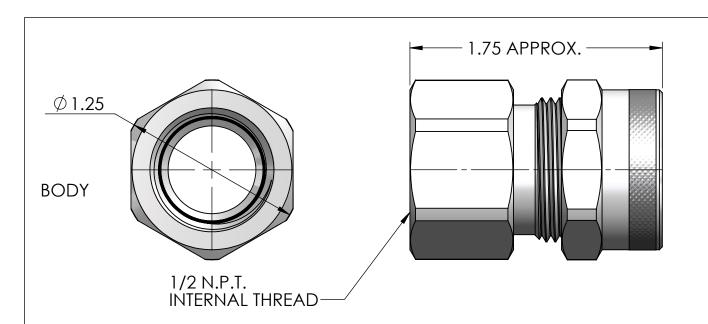

| ITEM<br>NO. | PART NUMBER   | DESCRIPTION | MATERIAL           | QTY. |
|-------------|---------------|-------------|--------------------|------|
| 1           | RSRF-100-B    | BODY        | ALUMINUM           | 1    |
| 2           | SRB-103 - 110 | BUSHING     | NEOPRENE           | 1    |
| 3           | RSR-100-NB    | NUT         | ALUMINUM           | 1    |
| 4           | SW-100        | WASHER      | C.R.S. ZINC PLATED | 1    |

| PART<br>NUMBER | SEALING<br>RANGE | BODY<br>BORE |
|----------------|------------------|--------------|
| RSRF-103       | .125188          | .610         |
| RSRF-104       | .188250          | .610         |
| RSRF-105       | .250312          | .610         |
| RSRF-106       | .312375          | .610         |
| RSRF-107       | .375438          | .610         |
| RSRF-108       | .438500          | .610         |
| RSRF-109       | .500562          | .610         |
| RSRF-110       | .562625          | .610         |

REMKE INDUSTRIES 310 CHADDICK DR, WHEELING, IL. 60090

TITLE:

RSRF-100-SERIES

SIZE DWG. NO.

RSRF-100- ASSEMBLY

SCALE: 1.5:1 SHEET 1 OF 1

2