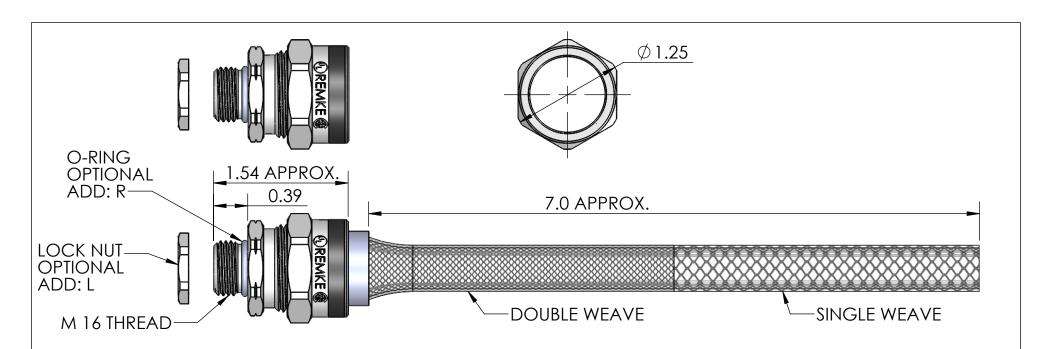

| ITEM<br>NO. | PART NUMBER       | DESCRIPTION | MATERIAL             | QTY. |
|-------------|-------------------|-------------|----------------------|------|
| 1           | RSM-16100-B       | BODY        | ALUMINUM             | 1    |
| 2           | SRB-107 - SRB-108 | BUSHING     | NEOPRENE             | 1    |
| 3           | 0-100058          | O-RING      | BUNA-N               | 1    |
| 4           | RSR-100-ND        | NUT         | ALUMINUM             | 1    |
| 5           | RLM16-BR          | LOCK NUT    | BRASS, NICKLE PLATED | 1    |
| 6           | R-108-D           | MESH        | STAINLESS WIRE       | 1    |

| CATALOG NUMBER | SEALING RANGE | BODY BORE |
|----------------|---------------|-----------|
| RSM-16107-E    | .375437       | .437      |
| RSM-16108-E    | .437500       | .437      |

| REV. | DATE    | CHANGE               | UNLESS OTHERWISE SPECIFIED:                          |                                                                      | NAME        | DATE         |                                          | REMKE                              |            |  |
|------|---------|----------------------|------------------------------------------------------|----------------------------------------------------------------------|-------------|--------------|------------------------------------------|------------------------------------|------------|--|
|      | 0/12/12 | DDAMINIC DELEASED    | DIMENSIONS ARE IN INCHES TOLERANCES:                 | DRAWN                                                                | JCN         | 8/13         |                                          | <i>EMKE INDUS</i> :                | TRIES      |  |
| A    | 0/13/13 | DRAWING RELEASED     | ONE PLACE DECIMAL ±.015  TWO PLACE DECIMAL ±.010     | CHECKED                                                              |             |              | 310 CHADDI                               | 310 CHADDICK DR, WHEELING, IL. 600 |            |  |
|      |         |                      |                                                      | ENG APPR.                                                            |             |              | TITLE:                                   |                                    |            |  |
|      |         |                      |                                                      | MFG APPR.                                                            |             |              | RSM-                                     | -E SERIES                          |            |  |
|      |         |                      | INTERPRET GEOMETRIC                                  | Q.A.                                                                 |             |              | 1010/ 1010                               |                                    | J L JLKILJ |  |
|      |         |                      | TOLERANCING PER:  MATERIAL  ALUMINUM  FINISH         | REMKE INDUSTRIES. ANY REPRODUCTION IN PART OR AS A WHOLE WITHOUT THE |             | SIZE DWG     | ZE DWG. NO.  RSM-16107-16108-E  ASSEMBLY |                                    |            |  |
|      |         | DO NOT SCALE DRAWING | WRITTEN PERMISSION OF REMKE INDUSTIRE IS PROHIBITED. |                                                                      | IINDUSTIKES | SCALE: 1:1.1 |                                          | SHEET 1 OF 1                       |            |  |