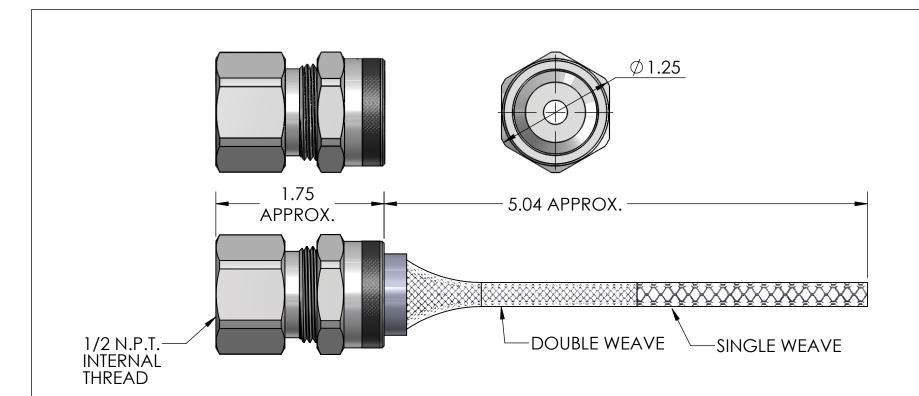

| ITEM<br>NO. | PART NUMBER | DESCRIPTION | MATERIAL        | QTY. |
|-------------|-------------|-------------|-----------------|------|
| 1           | RSRF-100-B  | BODY        | ALUMINUM        | 1    |
| 2           | SRB-104     | BUSHING     | NEOPRENE        | 1    |
| 3           | RSR-100-NDB | NUT         | ALUMINUM        | 1    |
| 4           | R-104-D     | MESH        | STAINLESS STEEL |      |

| CATALOG    | SEALING | BODY |
|------------|---------|------|
| NUMBER     | RANGE   | BORE |
| RSRF-104-E | .188250 |      |

| REV. | DATE   | CHANGE           | UNLESS OTHERWISE SPECIFIED:                     |                                                                                                                                               | NAME | DATE          |                 | REMKE                  |                |
|------|--------|------------------|-------------------------------------------------|-----------------------------------------------------------------------------------------------------------------------------------------------|------|---------------|-----------------|------------------------|----------------|
| _    | 7/8/15 | DRAWING RELEASED | DIMENSIONS ARE IN INCHES TOLERANCES:            | DRAWN                                                                                                                                         | JCN  | 7/15          |                 | EMKE INDUSTRIES        |                |
| Α    | //0/13 | DRAWING RELEASED | FRACTIONAL± 1/64 ANGULAR: MACH±1° BEND±1°       | CHECKED                                                                                                                                       |      |               | 310 CHADDI      | CKDR, WHEELING, IL. 60 | 090            |
|      |        |                  | ONE PLACE DECIMAL ±.015 TWO PLACE DECIMAL ±.010 | ENG APPR.                                                                                                                                     |      |               | TITLE:          |                        |                |
|      |        |                  | THREE PLACE DECIMAL ±.005                       | MFG APPR.                                                                                                                                     |      |               | RSR             | F-100-E SERIE          | .ς             |
|      |        |                  | INTERPRET GEOMETRIC                             | Q.A.                                                                                                                                          |      |               | 1313            | I TOO L SLIVIL         | ٠ <sub> </sub> |
|      |        |                  | TOLERANCING PER:                                | DRAWING IS THE SOLE PROPERTY OF  REMKE INDUSTRIES. ANY REPRODUCTION IN PART OR AS A WHOLE WITHOUT THE  WRITTEN PERMISSION OF REMKE INDUSTIRES |      |               |                 |                        |                |
|      |        |                  | MATERIAL                                        |                                                                                                                                               |      | SIZE DWG. NO. |                 |                        |                |
|      |        |                  | FINISH                                          |                                                                                                                                               |      | A RSF         | RF-104-E ASSEMB | LY                     |                |
|      |        | 1                | DO NOT SCALE DRAWING                            |                                                                                                                                               |      | INDUSTIRES    | SCALE: 1:1      | SHEET 1 C              | )F 1           |
|      |        | 5 4              | 3                                               |                                                                                                                                               |      | 2             | •               | 1                      |                |