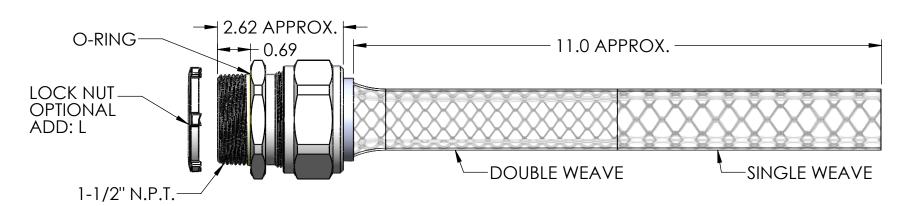

| NO. | PART NUMBER | DESCRIPTION | MATERIAL                   | QTY. |
|-----|-------------|-------------|----------------------------|------|
| 1   | RSSS-500-B  | BODY        | 304 STAINLESS              | 1    |
| 2   | SRB-520     | BUSHING     | NEOPRENE                   | 1    |
| 3   | SOR-51      | O-RING      | BUNA-N                     | 1    |
| 4   | RSSS-500-ND | NUT         | 304 STAINLESS              | 1    |
| 5   | LN-150      | LOCK NUT    | ADD: L, C.R.S. ZINC PLATED | 1    |
| 6   | R-520-DSS   | MESH        | ALL STAINLESS              | 1    |

| CATALOG NUMBER | SEALING RANGE | BODY BORE |  |  |
|----------------|---------------|-----------|--|--|
| RSSS-520-E     | 1.125 - 1.250 | 1.438     |  |  |

|      |         | <b>,</b>         |                                                                                                   |                                                                                                                                                                               |            |                 |            |                   |               |
|------|---------|------------------|---------------------------------------------------------------------------------------------------|-------------------------------------------------------------------------------------------------------------------------------------------------------------------------------|------------|-----------------|------------|-------------------|---------------|
| REV. | DATE    | CHANGE           | UNLESS OTHERWISE SPECIFIED:                                                                       |                                                                                                                                                                               | NAME       | DATE            |            | REMKE             |               |
| A    |         |                  | DIMENSIONS ARE IN INCHES                                                                          | DRAWN                                                                                                                                                                         | JCN        | 7/13            | RI         | EMKE INDUS        |               |
| Α    | //18/13 | DRAWING RELEASED | FRACTIONAL ± 1/64  ANGULAR: MACH ± 1° BEND ± 1°  ONE PLACE DECIMAL ±.015  TWO PLACE DECIMAL ±.010 | CHECKED                                                                                                                                                                       |            |                 |            | CK DR, WHEELI     | NG, IL. 60090 |
|      |         |                  |                                                                                                   | ENG APPR.                                                                                                                                                                     |            |                 | TITLE:     |                   |               |
|      |         |                  |                                                                                                   | MFG APPR.                                                                                                                                                                     |            |                 |            | RSSS-520-E SERIES |               |
|      |         |                  | INTERPRET GEOMETRIC                                                                               | Q.A.                                                                                                                                                                          |            |                 |            |                   |               |
|      |         |                  | TOLERANCING PER:                                                                                  | PROPRIETARY                                                                                                                                                                   | AND CONFID | ND CONFIDENTIAL |            |                   |               |
|      |         |                  | MATERIAL STAINLESS                                                                                | THE INFORMATION CONTAINED IN THIS DRAWING IS THE SOLE PROPERTY OF REMKE INDUSTRIES. ANY REPRODUCTION IN PART OR AS A WHOLE WITHOUT THE WRITTEN PERMISSION OF REMKE INDUSTRIES |            | SIZE DWG.       |            |                   |               |
|      |         |                  | FINISH                                                                                            |                                                                                                                                                                               |            | $ \mathbf{A} $  |            |                   |               |
|      |         |                  |                                                                                                   |                                                                                                                                                                               |            | MKE INDUSTIRES  | 20115 20   |                   |               |
|      |         |                  | DO NOT SCALE DRAWING                                                                              | IS PROHIBITED.                                                                                                                                                                |            |                 | SCALE: 1:2 |                   | SHEET 1 OF 1  |
|      |         | 5 4              | 3                                                                                                 |                                                                                                                                                                               |            | 2               |            |                   | 1             |