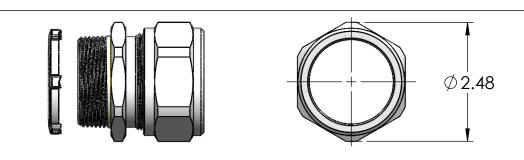

| NO. | PART NUMBER | DESCRIPTION | MATERIAL                   | QTY. |
|-----|-------------|-------------|----------------------------|------|
| 1   | RSSS-500-B  | BODY        | 304 STAINLESS              | 1    |
| 2   | SRB-520     | BUSHING     | NEOPRENE                   | 1    |
| 3   | SOR-51      | O-RING      | BUNA-N                     | 1    |
| 4   | RSSS-500-ND | NUT         | 304 STAINLESS              | 1    |
| 5   | LN-150      | LOCK NUT    | ADD: L, C.R.S. ZINC PLATED | 1    |
| 6   | R-520-DSS   | MESH        | ALL STAINLESS              | 1    |

| CATALOG NUMBER | SEALING RANGE | BODY BORE |  |  |
|----------------|---------------|-----------|--|--|
| RSSS-520-E     | 1.125 - 1.250 | 1.438     |  |  |

|      |         | <b>,</b>         |                                                                                                   |                                                                                                                                                                               |            |                 |            |                   |               |
|------|---------|------------------|---------------------------------------------------------------------------------------------------|-------------------------------------------------------------------------------------------------------------------------------------------------------------------------------|------------|-----------------|------------|-------------------|---------------|
| REV. | DATE    | CHANGE           | UNLESS OTHERWISE SPECIFIED:                                                                       |                                                                                                                                                                               | NAME       | DATE            |            | REMKE             |               |
| A    |         |                  | DIMENSIONS ARE IN INCHES                                                                          | DRAWN                                                                                                                                                                         | JCN        | 7/13            | RI         | EMKE INDUS        |               |
| Α    | //18/13 | DRAWING RELEASED | FRACTIONAL ± 1/64  ANGULAR: MACH ± 1° BEND ± 1°  ONE PLACE DECIMAL ±.015  TWO PLACE DECIMAL ±.010 | CHECKED                                                                                                                                                                       |            |                 |            | CK DR, WHEELI     | NG, IL. 60090 |
|      |         |                  |                                                                                                   | ENG APPR.                                                                                                                                                                     |            |                 | TITLE:     |                   |               |
|      |         |                  |                                                                                                   | MFG APPR.                                                                                                                                                                     |            |                 |            | RSSS-520-E SERIES |               |
|      |         |                  | INTERPRET GEOMETRIC                                                                               | Q.A.                                                                                                                                                                          |            |                 |            |                   |               |
|      |         |                  | TOLERANCING PER:                                                                                  | PROPRIETARY                                                                                                                                                                   | AND CONFID | ND CONFIDENTIAL |            |                   |               |
|      |         |                  | MATERIAL STAINLESS                                                                                | THE INFORMATION CONTAINED IN THIS DRAWING IS THE SOLE PROPERTY OF REMKE INDUSTRIES. ANY REPRODUCTION IN PART OR AS A WHOLE WITHOUT THE WRITTEN PERMISSION OF REMKE INDUSTRIES |            | SIZE DWG.       |            |                   |               |
|      |         |                  | FINISH                                                                                            |                                                                                                                                                                               |            | $ \mathbf{A} $  |            |                   |               |
|      |         |                  |                                                                                                   |                                                                                                                                                                               |            | MKE INDUSTIRES  | 20115 20   |                   |               |
|      |         |                  | DO NOT SCALE DRAWING                                                                              | IS PROHIBITED.                                                                                                                                                                |            |                 | SCALE: 1:2 |                   | SHEET 1 OF 1  |
|      |         | 5 4              | 3                                                                                                 |                                                                                                                                                                               |            | 2               |            |                   | 1             |