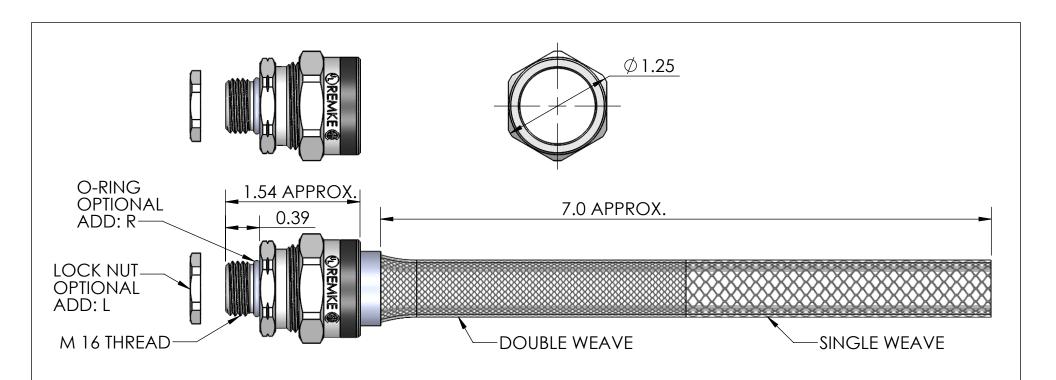

| ITEM<br>NO. | PART NUMBER       | DESCRIPTION | MATERIAL             | QTY. |
|-------------|-------------------|-------------|----------------------|------|
| 1           | RSM-16100-B       | BODY        | ALUMINUM             | 1    |
| 2           | SRB-109 - SRB-110 | BUSHING     | NEOPRENE             | 1    |
| 3           | 0-100058          | O-RING      | BUNA-N               | 1    |
| 4           | RSR-100-ND        | NUT         | ALUMINUM             | 1    |
| 5           | RLM16-BR          | LOCK NUT    | BRASS, NICKLE PLATED | 1    |
| 6           | R-110-D           | MESH        | STAINLESS WIRE       | 1    |

| CATALOG NUMBER | SEALING RANGE | BODY BORE |
|----------------|---------------|-----------|
| RSM-16109-E    | .500562       | .437      |
| RSM-16110-E    | .562625       | .437      |

| REV.        | DATE    | CHANGE           | UNLESS OTHERWISE SPECIFIED:                                       |                                                                                                               | NAME                                                          | DATE           |                                     | REMKI                         |                     |  |
|-------------|---------|------------------|-------------------------------------------------------------------|---------------------------------------------------------------------------------------------------------------|---------------------------------------------------------------|----------------|-------------------------------------|-------------------------------|---------------------|--|
| A           | 8/13/13 | DRAWING RELEASED | DIMENSIONS ARE IN INCHES TOLERANCES:                              | DRAWN                                                                                                         | JCN                                                           | 8/13           |                                     | REMKE INDUS                   | TRIES               |  |
|             | 0/13/13 | DRAWING KLLLASLD | FRACTIONAL± 1/64 ANGULAR: MACH±1° BEND ±1°                        |                                                                                                               |                                                               |                | 310 CHADDICK DR, WHEELING, IL. 6009 |                               |                     |  |
|             |         |                  | ONE PLACE DECIMAL ±.015 TWO PLACE DECIMAL ±.010                   | ENG APPR.                                                                                                     |                                                               |                | TITLE:                              |                               |                     |  |
|             |         |                  | THREE PLACE DECIMAL ±.005                                         | MFG APPR.                                                                                                     |                                                               |                | RSM.                                | -16109-16110-                 | 3109-16110-E SERIES |  |
|             |         |                  | INTERPRET GEOMETRIC                                               | Q.A.                                                                                                          |                                                               |                |                                     |                               |                     |  |
|             |         |                  | TOLERANCING PER:  MATERIAL  A I I I I I I I I I I I I I I I I I I | THE INFORMATION                                                                                               | PROPRIETARY AND CONFIDENTIAL HE INFORMATION CONTAINED IN THIS |                | SIZE DW                             |                               |                     |  |
|             |         |                  | FINISH                                                            | REMKE INDUSTRIES. ANY REPRODUCTION IN PART OR AS A WHOLE WITHOUT THE WRITTEN REPRODUCTION OF REMKE INDUSTRIES |                                                               | $ \mathbf{A} $ |                                     | RSM-16109-16110-E<br>ASSEMBLY |                     |  |
|             |         |                  | DO NOT SCALE DRAWING                                              |                                                                                                               |                                                               | INDUSTIRES     | SCALE: 1:1                          | .1                            | SHEET 1 OF 1        |  |
| <del></del> |         | 5 4              | 3                                                                 |                                                                                                               |                                                               | 2              |                                     |                               | 1                   |  |