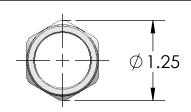

| CATALOG<br>NUMBER | SEALING<br>RANGE | BODY BORE |
|-------------------|------------------|-----------|
| RSR-2105-E        | .250312          | .610      |
| RSR-2106-E        | .312375          | .610      |