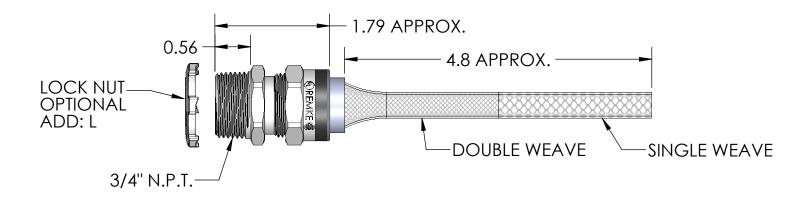

| ITEM<br>NO. | PART NUMBER | DESCRIPTION | MATERIAL                   | QTY. |
|-------------|-------------|-------------|----------------------------|------|
| 1           | RSR-2100-B  | BODY        | ALUMINUM                   | 1    |
| 2           | RSR-100-ND  | NUT         | ALUMINUM                   | 1    |
| 3           | R-106-D     | MESH        | STAINLESS WIRE             | 1    |
| 4           | SRB-105-106 | BUSHING     | NEOPRENE                   | 1    |
| 5           | LN-75       | LOCK NUT    | ADD: L, C.R.S. ZINC PLATED | 1    |

| CATALOG<br>NUMBER | SEALING<br>RANGE | BODY BORE |
|-------------------|------------------|-----------|
| RSR-2105-E        | .250312          | .610      |
| RSR-2106-E        | .312375          | .610      |