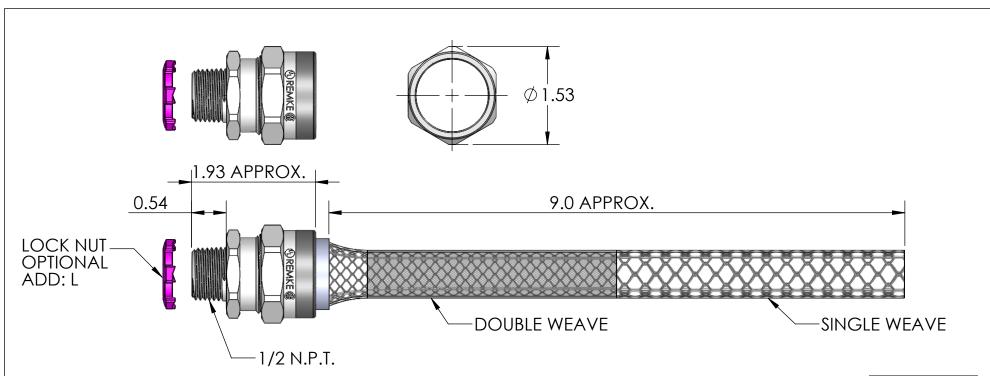

| ITEM<br>NO. | PART NUMBER      | DESCRIPTION | MATERIAL                   | QTY. |
|-------------|------------------|-------------|----------------------------|------|
| 1           | RSR-1200-B       | BODY        | ALUMINUM                   | 1    |
| 2           | SRB-211- SRB-212 | BUSHING     | NEOPRENE                   | 1    |
| 3           | RSR-200-ND       | NUT         | ALUMINUM                   | 1    |
| 4           | LN-50            | LOCK NUT    | ADD: L, C.R.S. ZINC PLATED | 1    |
| 5           | R-212-D          | MESH        | STAINLESS WIRE             | 1    |

| CATALOG NUMBER | SEALING RANGE | BODY BORE |
|----------------|---------------|-----------|
| RSR-1211-E     | .562688       | .617      |
| RSR-1212-E     | .625750       | .617      |

| REV.     | DATE    | CHANGE               | UNLESS OTHERWISE SPECIFIED:                      |                                                                                                                                                                                                                            | NAME | DATE        |                                  | REMKE                |               |  |
|----------|---------|----------------------|--------------------------------------------------|----------------------------------------------------------------------------------------------------------------------------------------------------------------------------------------------------------------------------|------|-------------|----------------------------------|----------------------|---------------|--|
| Α        | 6/24/13 | DRAWING RELEASED     | DIMENSIONS ARE IN INCHES TOLERANCES:             | DRAWN                                                                                                                                                                                                                      | JCN  | 6/13        |                                  | <i>EMKE INDUS</i>    | TRIES         |  |
|          | 0/24/13 | ZKAMING KLLLASLU     | ONE PLACE DECIMAL ±.015  TWO PLACE DECIMAL ±.010 | CHECKED                                                                                                                                                                                                                    |      |             | 310 CHADDICK DR, WHEELING        |                      | NG, IL. 60090 |  |
|          |         |                      |                                                  | ENG APPR.                                                                                                                                                                                                                  |      |             | TITLE:                           |                      |               |  |
|          |         |                      |                                                  | MFG APPR.                                                                                                                                                                                                                  |      |             | RSR-1                            | 2-1211-1212-E SERIES |               |  |
|          |         |                      | INTERPRET GEOMETRIC                              | Q.A.                                                                                                                                                                                                                       |      |             |                                  |                      |               |  |
|          |         |                      | TOLERANCING PER:  MATERIAL  ALUMINUM  FINISH     | PROPRIETARY AND CONFIDENTIAL  THE INFORMATION CONTAINED IN THIS DRAWING IS THE SOLE PROPERTY OF REMKE INDUSTRIES. ANY REPRODUCTION IN PART OR AS A WHOLE WITHOUT THE WRITTEN PERMISSION OF REMKE INDUSTIRES IS PROHIBITED. |      | SIZE DWG    | G. NO.<br>R-1211-1212-E ASSEMBLY |                      |               |  |
|          |         |                      | DO NOT SCALE DRAWING                             |                                                                                                                                                                                                                            |      | UT THE      | SCALE: 2:3                       |                      |               |  |
| <u> </u> |         | DO NOT SCALE DRAWING | IS FROHIBITED.                                   |                                                                                                                                                                                                                            |      | 3C/\LL. 2.5 |                                  | JIILLI I OI I        |               |  |