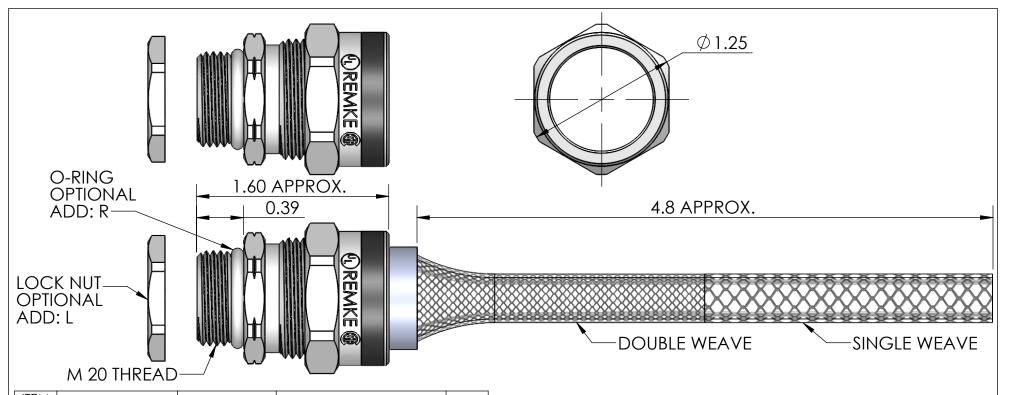

| ITEM<br>NO. | PART NUMBER       | DESCRIPTION | MATERIAL             | QTY. |
|-------------|-------------------|-------------|----------------------|------|
| 1           | RSM-20100-B       | BODY        | ALUMINUM             | 1    |
| 2           | SRB-105 - SRB-106 | BUSHING     | NEOPRENE             | 1    |
| 3           | SOR-38            | O-RING      | BUNA-N               | 1    |
| 4           | RSR-100-ND        | NUT         | ALUMINUM             | 1    |
| 5           | RLM20-BR          | LOCK NUT    | BRASS, NICKLE PLATED | 1    |
| 6           | R-106-D           | MESH        | STAINLESS WIRE       | 1    |

| CATALOG NUMBER | SEALING RANGE | BODY BORE |  |  |
|----------------|---------------|-----------|--|--|
| RSM-20105-E    | .250312       | .610      |  |  |
| RSM-20106-E    | .312375       | .610      |  |  |

|      |         | ·                    |                                                       |                                                                                                                                                                      |               |           |                   |                           |                  |
|------|---------|----------------------|-------------------------------------------------------|----------------------------------------------------------------------------------------------------------------------------------------------------------------------|---------------|-----------|-------------------|---------------------------|------------------|
| REV. | DATE    | CHANGE               | UNLESS OTHERWISE SPECIFIED:                           |                                                                                                                                                                      | NAME          | DATE      |                   | REMKE                     |                  |
| _    |         |                      | DIMENSIONS ARE IN INCHES TOLERANCES:                  | DRAWN                                                                                                                                                                | JCN           | 8/13      | $R_{L}$           | EMKE INDUS                |                  |
| Α    | 0/14/13 | DRAWING RELEASED     | EDACTIONIAL + 1774                                    | CHECKED                                                                                                                                                              |               |           | 310 CHADDI        | 310 CHADDICK DR, WHEELING |                  |
|      |         |                      | ONE PLACE DECIMAL ±.015                               | ENG APPR.                                                                                                                                                            |               |           | TITLE:            |                           |                  |
|      |         |                      | TWO PLACE DECIMAL ±.010 THREE PLACE DECIMAL ±.005     | MFG APPR.                                                                                                                                                            |               |           | RSM-20105-20106-  | -E SERIES                 |                  |
|      |         |                      | INTERPRET GEOMETRIC TOLERANCING PER:                  | Q.A.                                                                                                                                                                 |               |           | 13771 2           | .0103 20100               | J-20100-L JLKILJ |
|      |         |                      | MATERIAL                                              | PROPRIETARY AND CONFIDENTIAL  THE INFORMATION CONTAINED IN THIS DRAWING IS THE SOLE PROPERTY OF REMKE INDUSTRIES. ANY REPRODUCTION IN PART OR AS A WHOLE WITHOUT THE |               | SIZE DWG. | RSM-20105-20106-E |                           |                  |
|      |         | DO NOT SCALE DRAWING | WRITTEN PERMISSION OF REMKE INDUSTIRES IS PROHIBITED. |                                                                                                                                                                      | SCALE: 1.25:1 |           | SHEET 1 OF 1      |                           |                  |