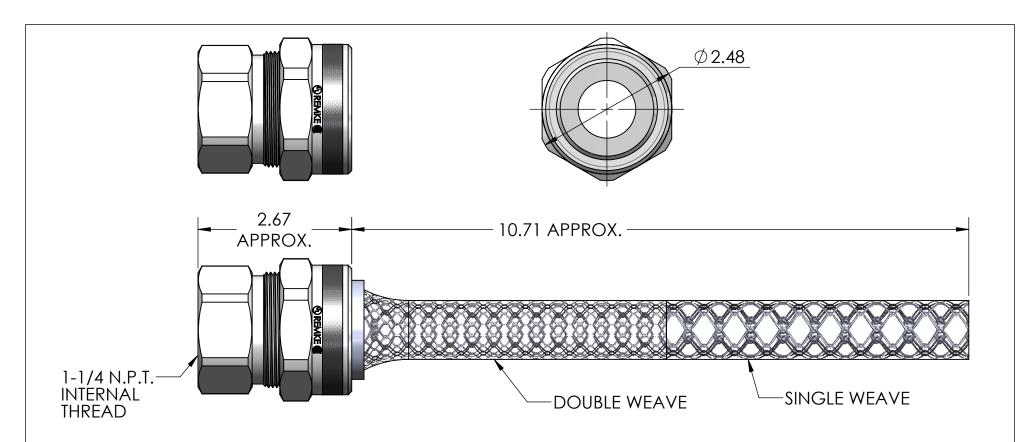

| ITEM<br>NO. | PART NUMBER | DESCRIPTION | MATERIAL        | QTY. |
|-------------|-------------|-------------|-----------------|------|
| 1           | RSRF-400-B  | BODY        | ALUMINUM        | 1    |
| 2           | SRB-416     | BUSHING     | NEOPRENE        | 1    |
| 3           | RSR-500-ND  | NUT         | ALUMINUM        | 1    |
| 4           | R-416-D     | MESH        | STAINLESS STEEL | 1    |

| CATALOG    | SEALING      | BODY  |
|------------|--------------|-------|
| NUMBER     | RANGE        | BORE  |
| RSRF-416-E | .875 - 1.000 | 1.375 |

| REV. | DATE   | CHANGE           | UNLESS OTHERWISE SPECIFIED:                                                       |                                                                      | NAME | DATE   |
|------|--------|------------------|-----------------------------------------------------------------------------------|----------------------------------------------------------------------|------|--------|
| ^    | 7/0/15 | DRAWING RELEASED | DIMENSIONS ARE IN INCHES TOLERANCES:                                              |                                                                      | JCN  | 7/15   |
| Α    | 7/8/15 |                  | ANGULAR: MACH±1° BEND ±1°     ONE PLACE DECIMAL ±.015     TWO PLACE DECIMAL ±.010 | CHECKED                                                              |      |        |
|      |        |                  |                                                                                   | ENG APPR.                                                            |      |        |
|      |        |                  |                                                                                   | MFG APPR.                                                            |      |        |
|      |        |                  | INTERPRET GEOMETRIC                                                               | Q.A.                                                                 |      |        |
|      |        |                  | TOLERANCING PER:                                                                  | PROPRIETARY AND CONFIDENTIAL                                         |      | ENTIAL |
|      |        |                  | MATERIAL                                                                          | THE INFORMATION CONTAINED IN THIS DRAWING IS THE SOLE PROPERTY OF    |      |        |
|      |        |                  | FINISH                                                                            | REMKE INDUSTRIES. ANY REPRODUCTION IN PART OR AS A WHOLE WITHOUT THE |      |        |
|      |        |                  | DO NOT SCALE DRAWING                                                              | WRITTEN PERMISSION OF REMKE INDUSTIRES                               |      |        |

TITLE:

REMKE INDUSTRIES 310 CHADDICK DR, WHEELING, IL. 60090

RSRF-400-E SERIES

SIZE DWG. NO.

RSRF-416-E ASSEMBLY

SCALE: 0.6:1 SHEET 1 OF 1

5 3 2