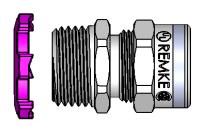

| ITEM NO. | PART NUMBER             | DESCRIPTION | DESCRIPTION               | QTY. |
|----------|-------------------------|-------------|---------------------------|------|
| 1        | RSR-1000-B              | BODY        | ALUMINUM                  | 1    |
| 2        | SRB-004-SRB-005 BUSHING |             | NEOPRENE                  | 1    |
| 3        | RSR-000-ND              | NUT         | ALUMINUM                  | 1    |
| 4        | LN-50                   | LOCK NUT    | ADD: L, C.R.S ZINC PLATED | 1    |
| 5        | R-005-D                 | MESH        | STAINLESS WIRE            | 1    |