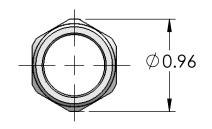

| CATALOG NUMBER | SEALING RANGE | BODY<br>BORE |
|----------------|---------------|--------------|
| RSR-1004-E     | .187250       | .470         |
| RSR-1005-E     | .250312       | .470         |

| REV. | DATE       | CHANGE               | UNLESS OTHERWISE SPECIFIED:                                               |                                                                                                                                                                      | NAME       | DATE         |                               | REMKE              |               |
|------|------------|----------------------|---------------------------------------------------------------------------|----------------------------------------------------------------------------------------------------------------------------------------------------------------------|------------|--------------|-------------------------------|--------------------|---------------|
|      | / /0 / /10 | DD AVAILNIC DELEACED | DIMENSIONS ARE IN INCHES TOLERANCES:                                      | DRAWN                                                                                                                                                                | JCN        | 6/13         | RI                            | EMKE INDUS         | _             |
| Α    | 6/24/13    | DRAWING RELEASED     | FRACTIONAL± 1/64                                                          | CHECKED                                                                                                                                                              |            | -            | 310 CHADDI                    | CK DR, WHEELI      | NG, IL. 60090 |
|      |            |                      | ANGULAR: MACH±1° BEND ±1° ONE PLACE DECIMAL ±.015 TWO PLACE DECIMAL ±.010 | ENG APPR.                                                                                                                                                            |            |              | TITLE: RSR-1004-1005-E SERIES |                    |               |
|      |            |                      | THREE PLACE DECIMAL ±.005                                                 | MFG APPR.                                                                                                                                                            |            |              |                               |                    | SERIES        |
|      |            |                      | INTERPRET GEOMETRIC                                                       | Q.A.                                                                                                                                                                 |            |              | Kok                           | 1004 1003 E 3EKIES |               |
|      |            |                      | TOLERANCING PER:                                                          | PROPRIETARY AND CONFIDENTIAL  THE INFORMATION CONTAINED IN THIS DRAWING IS THE SOLE PROPERTY OF REMKE INDUSTRIES. ANY REPRODUCTION IN PART OR AS A WHOLE WITHOUT THE |            | ENTIAL       |                               |                    |               |
|      |            |                      | MATERIAL ALL II I A                                                       |                                                                                                                                                                      |            | 2IHT IAI     | SIZE  DWG.                    | NO.                |               |
|      |            |                      | FINISH                                                                    |                                                                                                                                                                      |            | <b>A</b> RSF | SR-1004-1005-E ASSEMBLY       |                    |               |
|      |            | DO NOT SCALE DRAWING | WRITTEN PERMISSION OF REMKE INDUSTIRES IS PROHIBITED.                     |                                                                                                                                                                      | SCALE: 1:1 |              | SHEET 1 OF 1                  |                    |               |