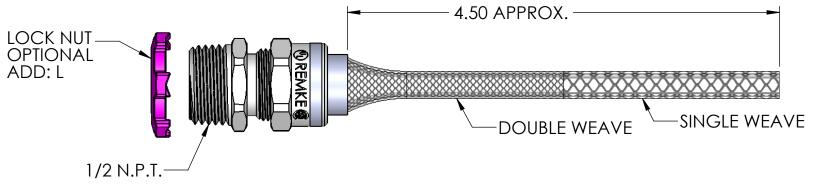

| ITEM NO. | PART NUMBER             | DESCRIPTION | DESCRIPTION               | QTY. |
|----------|-------------------------|-------------|---------------------------|------|
| 1        | RSR-1000-B              | BODY        | ALUMINUM                  | 1    |
| 2        | SRB-004-SRB-005 BUSHING |             | NEOPRENE                  | 1    |
| 3        | RSR-000-ND              | NUT         | ALUMINUM                  | 1    |
| 4        | LN-50                   | LOCK NUT    | ADD: L, C.R.S ZINC PLATED | 1    |
| 5        | R-005-D                 | MESH        | STAINLESS WIRE            | 1    |

| CATALOG NUMBER | SEALING RANGE | BODY<br>BORE |
|----------------|---------------|--------------|
| RSR-1004-E     | .187250       | .470         |
| RSR-1005-E     | .250312       | .470         |

| REV. | DATE       | CHANGE               | UNLESS OTHERWISE SPECIFIED:                                               |                                                                                                                                                                      | NAME       | DATE         |                               | REMKE              |               |
|------|------------|----------------------|---------------------------------------------------------------------------|----------------------------------------------------------------------------------------------------------------------------------------------------------------------|------------|--------------|-------------------------------|--------------------|---------------|
|      | / /0 / /10 | DD AVAILNIC DELEACED | DIMENSIONS ARE IN INCHES TOLERANCES:                                      | DRAWN                                                                                                                                                                | JCN        | 6/13         | RI                            | EMKE INDUS         | _             |
| Α    | 6/24/13    | DRAWING RELEASED     | FRACTIONAL± 1/64                                                          | CHECKED                                                                                                                                                              |            | -            | 310 CHADDI                    | CK DR, WHEELI      | NG, IL. 60090 |
|      |            |                      | ANGULAR: MACH±1° BEND ±1° ONE PLACE DECIMAL ±.015 TWO PLACE DECIMAL ±.010 | ENG APPR.                                                                                                                                                            |            |              | TITLE: RSR-1004-1005-E SERIES |                    |               |
|      |            |                      | THREE PLACE DECIMAL ±.005                                                 | MFG APPR.                                                                                                                                                            |            |              |                               |                    | SERIES        |
|      |            |                      | INTERPRET GEOMETRIC                                                       | Q.A.                                                                                                                                                                 |            |              | Kok                           | 1004 1003 E 3EKIES |               |
|      |            |                      | TOLERANCING PER:                                                          | PROPRIETARY AND CONFIDENTIAL  THE INFORMATION CONTAINED IN THIS DRAWING IS THE SOLE PROPERTY OF REMKE INDUSTRIES. ANY REPRODUCTION IN PART OR AS A WHOLE WITHOUT THE |            | ENTIAL       |                               |                    |               |
|      |            |                      | MATERIAL ALL II I A                                                       |                                                                                                                                                                      |            | 2IHT IAI     | SIZE  DWG.                    | NO.                |               |
|      |            |                      | FINISH                                                                    |                                                                                                                                                                      |            | <b>A</b> RSF | SR-1004-1005-E ASSEMBLY       |                    |               |
|      |            | DO NOT SCALE DRAWING | WRITTEN PERMISSION OF REMKE INDUSTIRES IS PROHIBITED.                     |                                                                                                                                                                      | SCALE: 1:1 |              | SHEET 1 OF 1                  |                    |               |