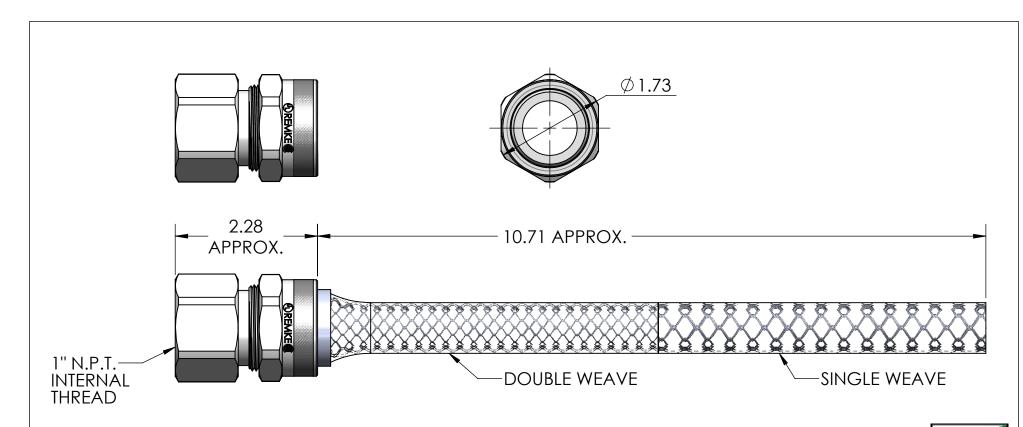

| ITEM<br>NO. | PART NUMBER   | DESCRIPTION | MATERIAL        | QTY. |
|-------------|---------------|-------------|-----------------|------|
| 1           | RSRF-300-B    | BODY        | ALUMINUM        | 1    |
| 2           | SRB-313 - 314 | BUSHING     | NEOPRENE        | 1    |
| 3           | RSR-300-ND    | NUT         | ALUMINUM        | 1    |
| 4           | R-314-D       | MESH        | STAINLESS STEEL | 1    |

RSRF-314-E .750 - .875 1.000

RSRF-300-E SERIES

REMKE INDUSTRIES 310 CHADDICK DR, WHEELING, IL. 60090

SIZE DWG. NO.

TITLE:

RSRF-313-314-E ASSEMBLY

SHEET 1 OF 1 SCALE: 0.65:1

3 2