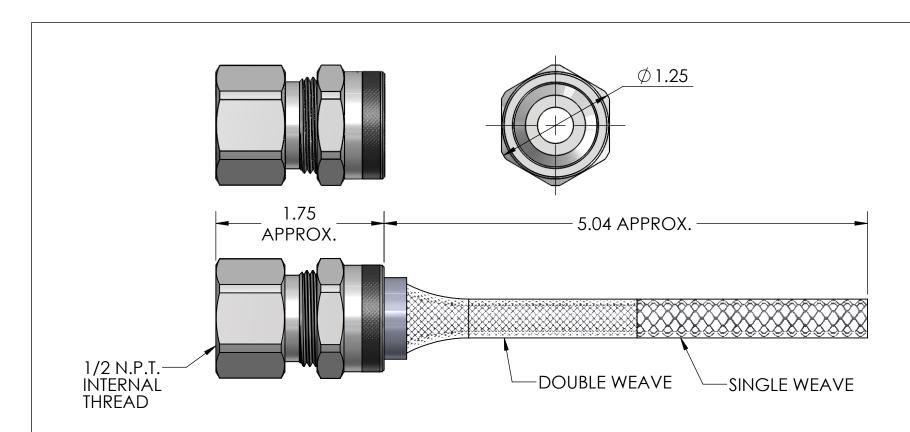

| ITEM<br>NO. | PART NUMBER | DESCRIPTION | MATERIAL        | QTY. |
|-------------|-------------|-------------|-----------------|------|
| 1           | RSRF-100-B  | BODY        | ALUMINUM        | 1    |
| 2           | SRB-105 106 | BUSHING     | NEOPRENE        | 1    |
| 3           | RSR-100-NDB | NUT         | ALUMINUM        | 1    |
| 4           | R-106-D     | MESH        | STAINLESS STEEL | 1    |

| CATALOG<br>NUMBER | SEALING<br>RANGE | BODY<br>BORE |
|-------------------|------------------|--------------|
| RSRF-105-E        | .250312          | .610         |
| RSRF-106-E        | .312375          | .610         |