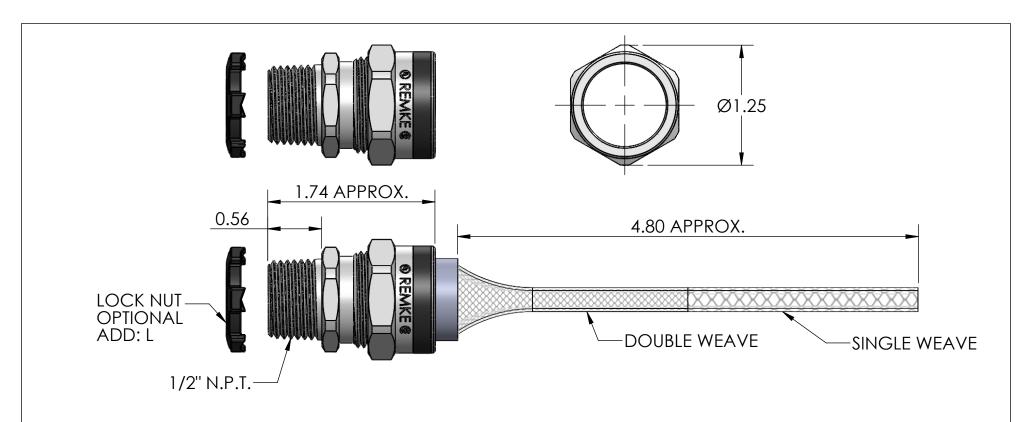

| ITEM<br>NO. | PART NUMBER | DESCRIPTION | MATERIAL                   | QTY. |
|-------------|-------------|-------------|----------------------------|------|
| 1           | RSR-100-B   | BODY        | ALUMINUM                   | 1    |
| 2           | SRB-104     | BUSHING     | NEOPRENE                   | 1    |
| 3           | RSR-100-ND  | NUT         | ALUMINUM                   | 1    |
| 4           | R-104-D     | MESH        | STAINLESS WIRE             | 1    |
| 5           | LN-50       | LOCKNUT     | ADD: L, C.R.S. ZINC PLATED | 1    |

| CATALOG NUMBER | SEALING RANGE | BODY<br>Bore |  |
|----------------|---------------|--------------|--|
| RSR-104-E      | .188250       | .610         |  |

| IREV. | DATE    | CHANGE     |        | UNLESS OTHERWISE SPECIFIED:                       |                                                                                                                                                                      | NAME | DATE          |            | REMKE              |               |
|-------|---------|------------|--------|---------------------------------------------------|----------------------------------------------------------------------------------------------------------------------------------------------------------------------|------|---------------|------------|--------------------|---------------|
|       |         |            |        | DIMENSIONS ARE IN INCHES TOLERANCES:              | DRAWN                                                                                                                                                                | JCN  | 6/13          | RI         | EMKE INDUS         |               |
| Α     | 6/24/13 | DRAWING RE | TEASED | FRACTIONAL ± 1/64 ANGULAR: MACH ± 1° BEND ± 1°    | CHECKED                                                                                                                                                              |      |               | 310 CHADDI | CK DR, WHEELI      | NG, IL. 60090 |
|       |         |            |        | ONE PLACE DECIMAL ±.015  TWO PLACE DECIMAL ±.010  | ENG APPR.                                                                                                                                                            |      |               | TITLE:     |                    |               |
|       |         |            |        |                                                   | MFG APPR.                                                                                                                                                            |      |               | RS         | SR-104-E SERII     | ES            |
|       |         |            |        | INTERPRET GEOMETRIC                               | Q.A.                                                                                                                                                                 |      |               |            |                    |               |
|       |         |            |        | TOLERANCING PER:  MATERIAL  A I I I A A I I I A A | PROPRIETARY AND CONFIDENTIAL  THE INFORMATION CONTAINED IN THIS DRAWING IS THE SOLE PROPERTY OF REMKE INDUSTRIES, ANY REPRODUCTION IN PART OR AS A WHOLE WITHOUT THE |      | SIZE DWG. NO. |            |                    |               |
|       |         |            |        | FINISH                                            |                                                                                                                                                                      |      | DUCTION       | A          | RSR-104-E ASSEMBLY |               |
|       |         |            |        | DO NOT SCALE DRAWING                              | WRITTEN PERMISSION OF REMKE INDUSTIRES IS PROHIBITED.                                                                                                                |      | SCALE: 1:1    |            | SHEET 1 OF 1       |               |
|       |         | 5          | 4      | 3                                                 |                                                                                                                                                                      |      | 2             |            |                    | 1             |