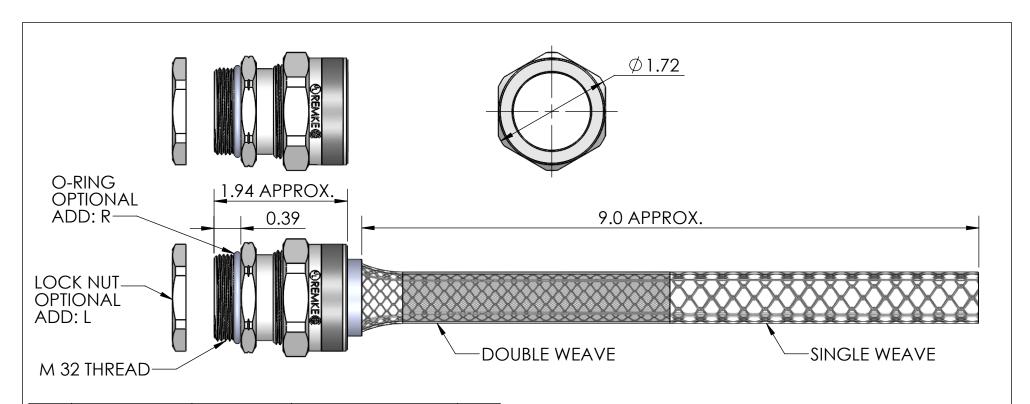

| ITEM<br>NO. | PART NUMBER       | DESCRIPTION | MATERIAL             | QTY. |
|-------------|-------------------|-------------|----------------------|------|
| 1           | RSM-32300-B       | BODY        | ALUMINUM             | 1    |
| 2           | SRB-311 - SRB-312 | BUSHING     | NEOPRENE             | 1    |
| 3           | 0-100106          | O-RING      | BUNA-N               | 1    |
| 4           | RSR-300-ND2       | NUT         | ALUMINUM             | 1    |
| 5           | RLM32-BR          | LOCK NUT    | BRASS, NICKLE PLATED | 1    |
| 6           | R-212-D           | MESH        | STAINLESS WIRE       | 1    |

| CATALOG NUMBER | SEALING RANGE | BODY BORE |
|----------------|---------------|-----------|
| RSM-32311-E    | .562688       | 1.000     |
| RSM-32312-E    | .625750       | 1.000     |

| IREV. | DATE    | CHANGE     |        | UNLESS OTHERWISE SPECIFIED:                       |                                                                                                                                                                      |     | DATE                                     |                          | REMKE         |               |
|-------|---------|------------|--------|---------------------------------------------------|----------------------------------------------------------------------------------------------------------------------------------------------------------------------|-----|------------------------------------------|--------------------------|---------------|---------------|
|       |         | DRAWING RE | LEASED | DIMENSIONS ARE IN INCHES TOLERANCES:              | DRAWN                                                                                                                                                                | JCN | 8/13                                     |                          | EMKE INDUS    | TRIES         |
| Α     | 0/13/13 | DRAWING RE | LEASED | FRACTIONAL ± 1/64                                 | CHECKED                                                                                                                                                              |     |                                          | 310 CHADDI               | CK DR, WHEELI | NG, IL. 60090 |
|       |         |            |        | ANGULAR: MACH±1° BEND ±1° ONE PLACE DECIMAL ±.015 | ENG APPR.                                                                                                                                                            |     |                                          | TITLE:                   |               |               |
|       |         |            |        | TWO PLACE DECIMAL ±.010 THREE PLACE DECIMAL ±.005 | MFG APPR.                                                                                                                                                            |     |                                          | RSM-32                   | SERIES        |               |
|       |         |            |        | INTERPRET GEOMETRIC                               | Q.A.                                                                                                                                                                 |     |                                          | RSM-32311-32312-E SERIES |               |               |
|       |         |            |        | TOLERANCING PER:  MATERIAL  ALUMINUM  FINISH      | PROPRIETARY AND CONFIDENTIAL  THE INFORMATION CONTAINED IN THIS DRAWING IS THE SOLE PROPERTY OF REMKE INDUSTRIES. ANY REPRODUCTION IN PART OR AS A WHOLE WITHOUT THE |     | SIZE DWG. NO. RSM-32311-32312-E ASSEMBLY |                          |               |               |
|       |         |            |        | DO NOT SCALE DRAWING                              | WRITTEN PERMISSION OF REMKE INDUSTIRES IS PROHIBITED.                                                                                                                |     | SCALE: 1:1.4                             |                          | SHEET 1 OF 1  |               |
| •     |         | 5          | 4      | 3                                                 |                                                                                                                                                                      |     | 2                                        |                          |               | 1             |