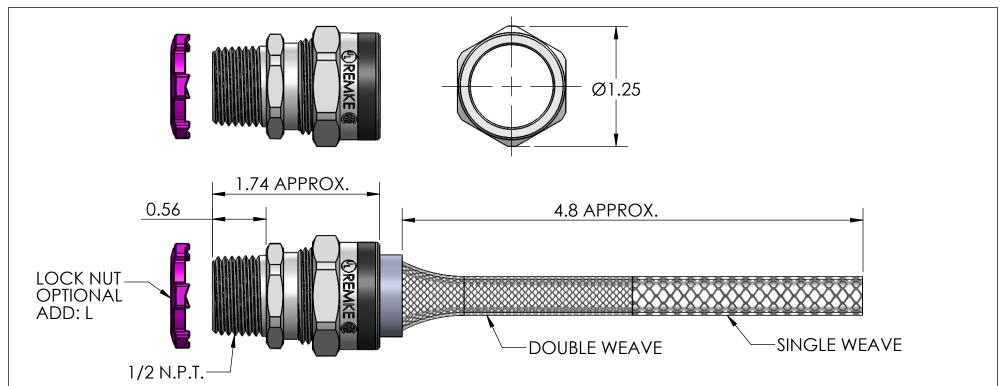

| ITEM<br>NO. | PART NUMBER       | DESCRIPTION | MATERIAL                   | QTY. |
|-------------|-------------------|-------------|----------------------------|------|
| 1           | RSR-100-B         | BODY        | ALUMINUM                   | 1    |
| 2           | SRB-105 - SRB-106 | BUSHING     | NEOPRENE                   | 1    |
| 3           | RSR-100-ND        | NUT         | ALUMINUM                   | 1    |
| 4           | LN-50             | LOCK NUT    | ADD: L, C.R.S. ZINC PLATED | 1    |
| 5           | R-106-D           | MESH        | STAINLESS WIRE             | 1    |

| CATALOG<br>NUMBER | SEALING<br>RANGE | BODY<br>BORE |
|-------------------|------------------|--------------|
| RSR-105-E         | .250312          | .610         |
| RSR-106-E         | .312375          | .610         |