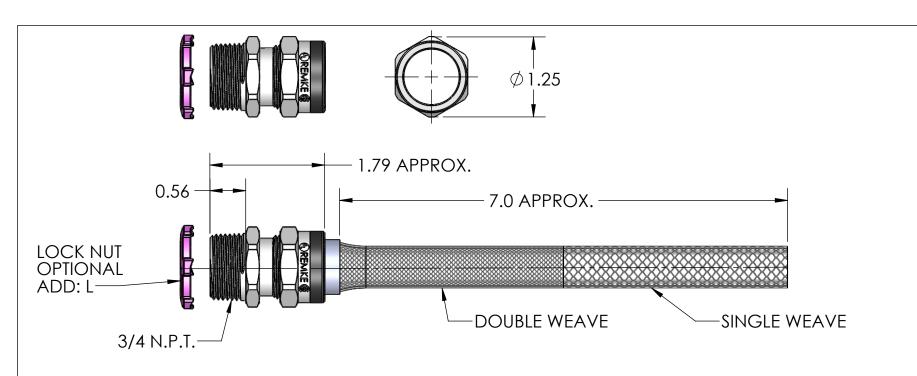

| CATALOG<br>NUMBER | SEALING RANGE | BODY<br>Bore |  |  |
|-------------------|---------------|--------------|--|--|
| RSR-2109-E        | .500562       | .610         |  |  |
| RSR-2110-E        | .562625       | .610         |  |  |