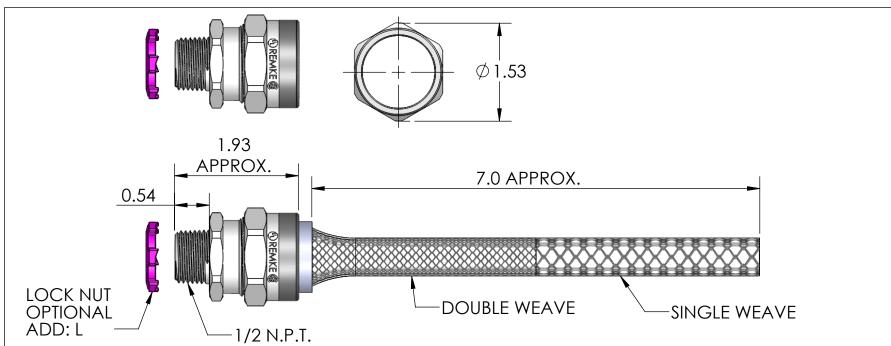

|  | ITEM<br>NO. | PART NUMBER          | DESCRIPTION | MATERIAL                   | QTY. |
|--|-------------|----------------------|-------------|----------------------------|------|
|  | 1           | RSR-1200-B           | BODY        | ALUMINUM                   | 1    |
|  | 2           | SRB-208 THRU SRB-210 | BUSHING     | NEOPRENE                   | 1    |
|  | 3           | RSR-200-ND           | NUT         | ALUMINUM                   | 1    |
|  | 4           | LN-50                | LOCK NUT    | ADD: L, C.R.S. ZINC PLATED | 1    |
|  | 5           | R-210-D              | MESH        | STAINLESS WIRE             | 1    |

| CATALOG NUMBER | SEALING RANGE | BODY BORE |  |  |
|----------------|---------------|-----------|--|--|
| RSR-1208-E     | .438500       | .617      |  |  |
| RSR-1209-E     | .500562       | .617      |  |  |
| RSR-1210-E     | .562625       | .617      |  |  |