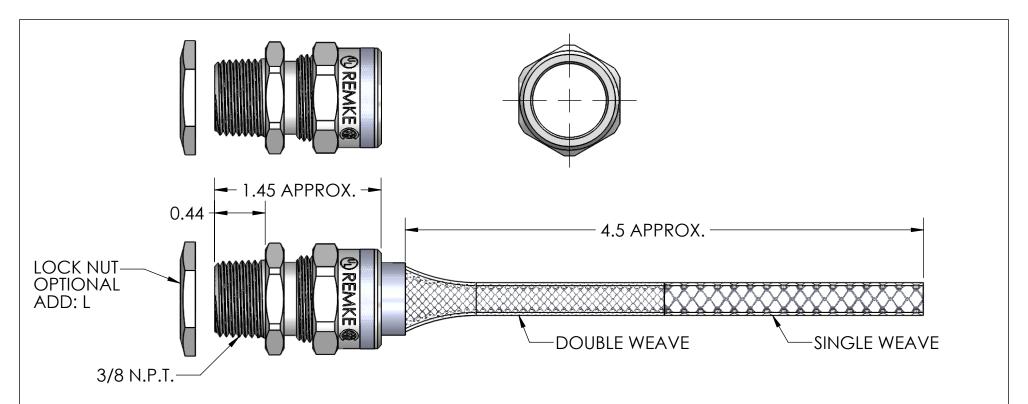

| ITEM NO. | PART NUMBER       | DESCRIPTION | TION DESCRIPTION          |   |
|----------|-------------------|-------------|---------------------------|---|
| 1        | RSR-000-B         | BODY        | ALUMINUM                  | 1 |
| 2        | SRB-004 - SRB-005 | BUSHING     | NEOPRENE                  | 1 |
| 3        | RSR-000-ND        | NUT         | ALUMINUM                  | 1 |
| 4        | LN-38             | LOCK NUT    | ADD: L C.R.S. ZINC PLATED | 1 |
| 5        | R-005-D           | MESH        | STAINLESS WIRE            | 1 |

| CATALOG NUMBER | SEALING RANGE | BODY<br>BORE |
|----------------|---------------|--------------|
| RSR-004-E      | .188250       | .610         |
| RSR-005-E      | .250312       | .610         |

| REV. | DATE   | CHANGE           | UNLESS OTHERWISE SPECIFIED:                                                                                                               |                                                                                                                                                                                              | NAME              | DATE       |                      | REMKE               |                          |              |
|------|--------|------------------|-------------------------------------------------------------------------------------------------------------------------------------------|----------------------------------------------------------------------------------------------------------------------------------------------------------------------------------------------|-------------------|------------|----------------------|---------------------|--------------------------|--------------|
|      |        |                  | DIMENSIONS ARE IN INCHES                                                                                                                  | DRAWN                                                                                                                                                                                        | JCN               | 9/14       | RI                   | EMKE INDUSTRIES     |                          |              |
| Α    | 9/9/14 | DRAWING RELEASED | FRACTIONAL± 1/64 ANGULAR: MACH±1° BEND ±1° ONE PLACE DECIMAL ±.015 TWO PLACE DECIMAL ±.010 THREE PLACE DECIMAL ±.005  INTERPRET GEOMETRIC | FRACTIONAL± 1/64                                                                                                                                                                             | FRACTIONAL ± 1/64 | CHECKED    |                      | 310 CHADDI          | CK DR, WHEELING, IL. 600 | G, IL. 60090 |
|      |        |                  |                                                                                                                                           | ONE PLACE DECIMAL ±.015 ENG APPR.                                                                                                                                                            |                   | TITLE:     |                      |                     |                          |              |
|      |        |                  |                                                                                                                                           | MFG APPR.                                                                                                                                                                                    |                   |            | R:                   | SR-004-005 E SERIES |                          |              |
|      |        |                  |                                                                                                                                           | Q.A.                                                                                                                                                                                         |                   |            |                      |                     |                          |              |
|      |        |                  | TOLERANCING PER:                                                                                                                          | PROPRIETARY                                                                                                                                                                                  | AND CONFIDENTIAL  |            |                      |                     |                          |              |
|      |        |                  | MATERIAL ALLINAINII IN A                                                                                                                  | THE INFORMATION CONTAINED IN THIS DRAWING IS THE SOLE PROPERTY OF REMKE INDUSTRIES. ANY REPRODUCTION IN PART OR AS A WHOLE WITHOUT THE WRITTEN PERMISSION OF REMKE INDUSTIRES IS PROHIBITED. |                   | IN THIS    | SIZE DWG. NO.        |                     |                          |              |
|      |        |                  | FINISH                                                                                                                                    |                                                                                                                                                                                              |                   | A RS       | R-004-005-E ASSEMBLY |                     |                          |              |
|      |        |                  | DO NOT SCALE DRAWING                                                                                                                      |                                                                                                                                                                                              |                   | INDUSTIRES | SCALE: 1.2:1         | SHEET 1 OI          | : 1                      |              |
|      | ·      | 5                | 2                                                                                                                                         |                                                                                                                                                                                              |                   | 2          |                      | 1                   |                          |              |