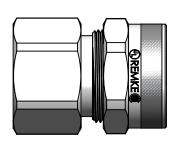

| ITEM<br>NO. | PART NUMBER   | DESCRIPTION | MATERIAL        | QTY. |
|-------------|---------------|-------------|-----------------|------|
| 1           | RSRF-300-B    | BODY        | ALUMINUM        | 1    |
| 2           | SRB-311 - 312 | BUSHING     | NEOPRENE        | 1    |
| 3           | RSR-300-ND2   | NUT         | ALUMINUM        | 1    |
| 4           | R-212-D       | MESH        | STAINLESS STEEL | 1    |

| NUMBER     | RANGE   | BORE  |
|------------|---------|-------|
| RSRF-311-E | .562688 | 1.000 |
| RSRF-312-E | .625750 | 1.000 |

RSRF-300-E SERIES

REMKE INDUSTRIES 310 CHADDICK DR, WHEELING, IL. 60090