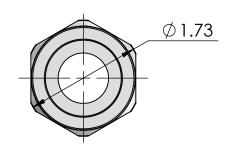

|            |         | ¥     |
|------------|---------|-------|
| CATALOG    | SEALING | BODY  |
| NUMBER     | RANGE   | BORE  |
| RSRF-311-E | .562688 | 1.000 |

| REV. | DATE   | CHANGE               | UNLESS OTHERWISE SPECIFIED:                                                                                                                                         |                                                                          | NAME                | DATE    |
|------|--------|----------------------|---------------------------------------------------------------------------------------------------------------------------------------------------------------------|--------------------------------------------------------------------------|---------------------|---------|
| _    | 7/8/15 | DRAWING RELEASED     | DIMENSIONS ARE IN INCHES TOLERANCES:                                                                                                                                | DRAWN                                                                    | JCN                 | 7/15    |
| _ A  | //0/13 |                      | FRACTIONAL± 1/64 ANGULAR: MACH±1° BEND ±1° ONE PLACE DECIMAL ±.015 TWO PLACE DECIMAL ±.010 THREE PLACE DECIMAL ±.005  INTERPRET GEOMETRIC TOLERANCING PER: MATERIAL | CHECKED                                                                  |                     |         |
|      |        |                      |                                                                                                                                                                     | ENG APPR.                                                                |                     |         |
|      |        |                      |                                                                                                                                                                     | MFG APPR.                                                                |                     |         |
|      |        |                      |                                                                                                                                                                     | Q.A.                                                                     |                     |         |
|      |        |                      |                                                                                                                                                                     | PROPRIETARY AND CONFIDENTIAL                                             |                     |         |
|      |        |                      | TWO CERCINE                                                                                                                                                         |                                                                          | N CONTAINED IN THIS |         |
|      |        |                      | FINISH                                                                                                                                                              | DRAWING IS THE SOLE PROPERTY OF REMKE INDUSTRIES. ANY REPRODUCT          |                     | DUCTION |
|      |        |                      |                                                                                                                                                                     | IN PART OR AS A WHOLE WITHOUT THE WRITTEN PERMISSION OF REMKE INDUSTIRES |                     |         |
|      |        | DO NOT SCALE DRAWING | IS PROHIBITED.                                                                                                                                                      |                                                                          |                     |         |

| NUMBER     | RANGE   | BORE  |
|------------|---------|-------|
| RSRF-311-E | .562688 | 1.000 |
| RSRF-312-E | .625750 | 1.000 |

RSRF-300-E SERIES

REMKE INDUSTRIES 310 CHADDICK DR, WHEELING, IL. 60090