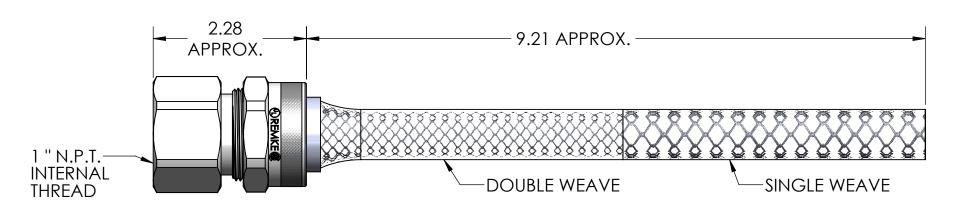

| ITEM<br>NO. | PART NUMBER   | DESCRIPTION | MATERIAL        | QTY. |
|-------------|---------------|-------------|-----------------|------|
| 1           | RSRF-300-B    | BODY        | ALUMINUM        | 1    |
| 2           | SRB-311 - 312 | BUSHING     | NEOPRENE        | 1    |
| 3           | RSR-300-ND2   | NUT         | ALUMINUM        | 1    |
| 4           | R-212-D       | MESH        | STAINLESS STEEL | 1    |

| NUMBER     | RANGE   | BORE  |
|------------|---------|-------|
| RSRF-311-E | .562688 | 1.000 |
| RSRF-312-E | .625750 | 1.000 |

RSRF-300-E SERIES

REMKE INDUSTRIES 310 CHADDICK DR, WHEELING, IL. 60090

SIZE DWG. NO.

TITLE:

RSRF-311-312-E ASSEMBLY

SCALE: 0.7:1 SHEET 1 OF 1