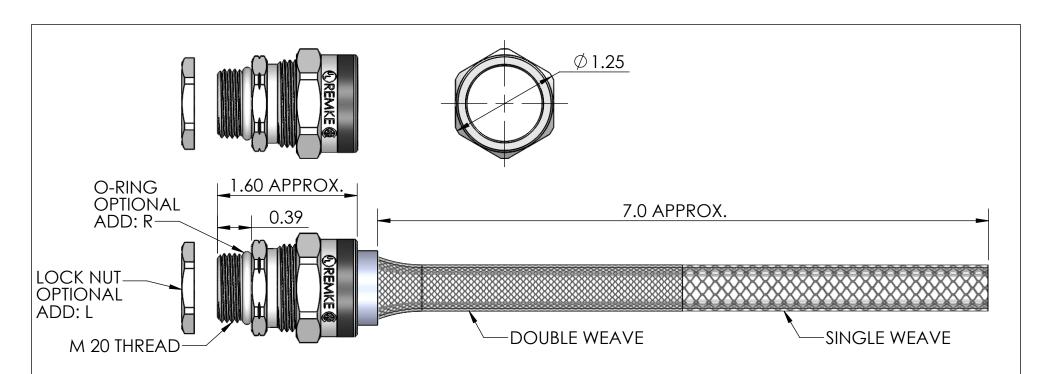

| ITEM<br>NO. | PART NUMBER       | DESCRIPTION | MATERIAL             | QTY. |
|-------------|-------------------|-------------|----------------------|------|
| 1           | RSM-20100-B       | BODY        | ALUMINUM             | 1    |
| 2           | SRB-107 - SRB-108 | BUSHING     | NEOPRENE             | 1    |
| 3           | SOR-38            | O-RING      | BUNA-N               | 1    |
| 4           | RSR-100-ND        | NUT         | ALUMINUM             | 1    |
| 5           | RLM20-BR          | LOCK NUT    | BRASS, NICKLE PLATED | 1    |
| 6           | R-108-D           | MESH        | STAINLESS WIRE       | 1    |

| CATALOG NUMBER | SEALING RANGE | BODY BORE |  |  |
|----------------|---------------|-----------|--|--|
| RSM-20107-E    | .375437       | .610      |  |  |
| RSM-20108-E    | .437500       | .610      |  |  |

| REV. | DATE    | CHANGE           | UNLESS OTHERWISE SPECIFIED:          |                                                                                                                                                                                                                                  | NAME | DATE         |                         | REMKE                    |                          |  |
|------|---------|------------------|--------------------------------------|----------------------------------------------------------------------------------------------------------------------------------------------------------------------------------------------------------------------------------|------|--------------|-------------------------|--------------------------|--------------------------|--|
|      |         |                  | DIMENSIONS ARE IN INCHES TOLERANCES: | DRAWN                                                                                                                                                                                                                            | JCN  | 8/13         | R                       | <i>EMKE INDUS</i>        |                          |  |
| Α    | 0/14/13 | DRAWING RELEASED | FRACTIONAL± 1/64                     | CHECKED                                                                                                                                                                                                                          |      |              | 310 CHADD               | ICK DR, WHEELI           | KDR, WHEELING, IL. 60090 |  |
|      |         |                  | TWO PLACE DECIMAL ±.010              | ENG APPR.                                                                                                                                                                                                                        |      |              | TITLE:                  |                          |                          |  |
|      |         |                  |                                      | MFG APPR.                                                                                                                                                                                                                        |      |              | RSM-20107-20108-E SERIE |                          | E SERIES                 |  |
|      |         |                  | INTERPRET GEOMETRIC                  | Q.A.  PROPRIETARY AND CONFIDENTIAL  THE INFORMATION CONTAINED IN THIS DRAWING IS THE SOLE PROPERTY OF REMKE INDUSTRIES. ANY REPRODUCTION IN PART OR AS A WHOLE WITHOUT THE WRITTEN PERMISSION OF REMKE INDUSTRIES IS PROHIBITED. |      | -            |                         |                          |                          |  |
|      |         |                  | TOLERANCING PER:                     |                                                                                                                                                                                                                                  |      |              |                         |                          |                          |  |
|      |         |                  | ALUMINUM                             |                                                                                                                                                                                                                                  |      | SIZE DWG     |                         | NO.<br>RSM-20107-20108-E |                          |  |
|      |         |                  |                                      |                                                                                                                                                                                                                                  |      | <b>A</b>     | ASSEMBLY                |                          |                          |  |
|      |         |                  | DO NOT SCALE DRAWING                 |                                                                                                                                                                                                                                  |      | SCALE: 1:1.1 |                         | SHEET 1 OF 1             |                          |  |
|      |         | 5 4              | 3                                    |                                                                                                                                                                                                                                  |      | 2            |                         |                          | 1                        |  |