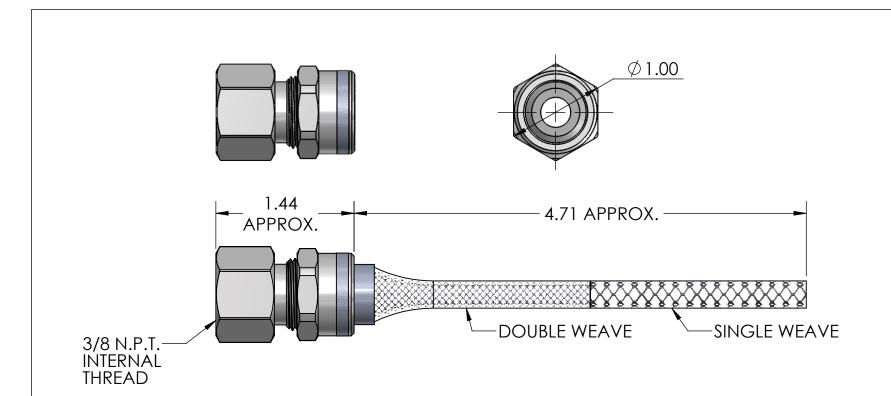

| ITEM<br>NO. | PART NUMBER | DESCRIPTION | MATERIAL        | QTY. |
|-------------|-------------|-------------|-----------------|------|
| 1           | RSRF-000-B  | BODY        | ALUMINUM        | 1    |
| 2           | SRB-004-005 | BUSHING     | NEOPRENE        | 1    |
| 3           | RSR-000-NDB | NUT         | ALUMINUM        | 1    |
| 4           | R-005-D     | MESH        | STAINLESS STEEL | 1    |

| CATALOG<br>NUMBER | SEALING<br>RANGE | BODY<br>Bore |
|-------------------|------------------|--------------|
| RSRF-004-E        | .188250          | .460         |
| RSRF-005-E        | .250312          | .460         |

REMKE INDUSTRIES 310 CHADDICK DR, WHEELING, IL. 60090

TITLE:

RSRF-000-E SERIES

SIZE DWG. NO.

RSRF-004-005-E ASSEMBLY

SCALE: 1:1 SHEET 1 OF 1

3