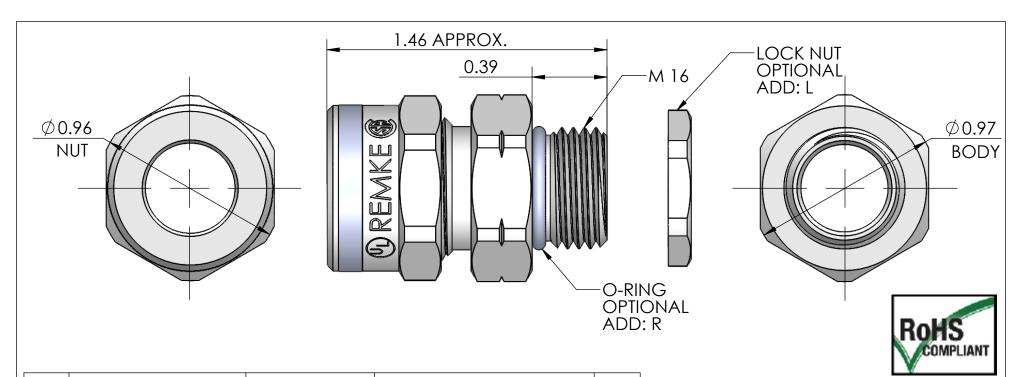

| ITEM<br>NO. |                 | DESCRIPTION | MATERIAL             | QTY. |
|-------------|-----------------|-------------|----------------------|------|
| 1           | RSM-161000-B    | BODY        | ALUMINUM             | 1    |
| 2           | SRB-003-SRB-007 | BUSHING     | NEOPRENE             | 1    |
| 3           | SW-000          | WASHER      | C.R.S. ZINC PLATED   | 1    |
| 4           | RSR-000-N       | NUT         | ALUMINUM             | 1    |
| 5           | 0-100063        | O-RING      | BUNA-N               | 1    |
| 6           | RLM16-BR        | LOCK NUT    | BRASS, NICKLE PLATED | 1    |

| PART<br>NUMBER | SEALING<br>RANGE | BODY<br>Bore |
|----------------|------------------|--------------|
| RSM-161003     | .125188          | .455         |
| RSM-161004     | .188250          | .455         |
| RSM-161005     | .250312          | .455         |
| RSM-161006     | .312375          | .455         |
| RSM-161007     | .375438          | .455         |