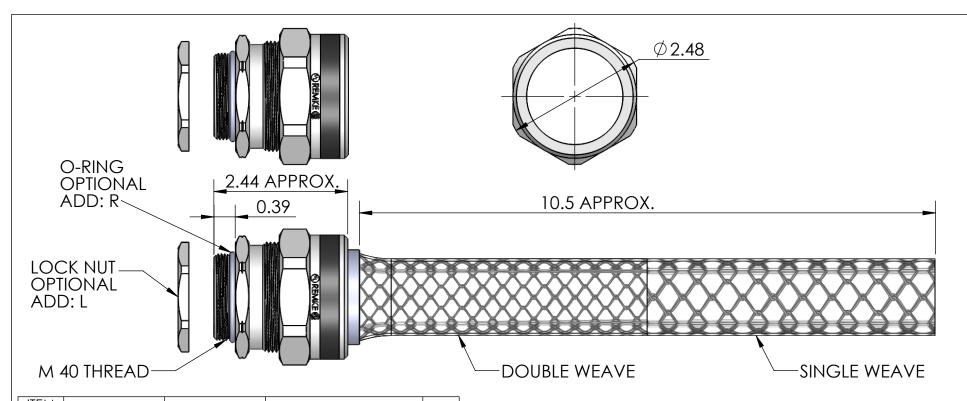

| NO. | PART NUMBER | DESCRIPTION | MATERIAL             | QTY. |
|-----|-------------|-------------|----------------------|------|
| 1   | RSM-40400-B | BODY        | ALUMINUM             | 1    |
| 2   | SRB-522     | BUSHING     | NEOPRENE             | 1    |
| 3   | RSR-500-ND  | NUT         | ALUMINUM             | 1    |
| 4   | 0-100096    | O-RING      | BUNA-N               | 1    |
| 5   | RLM40-BR    | LOCK NUT    | BRASS, NICKLE PLATED | 1    |
| 6   | R-522-D     | MESH        | STAINLESS WIRE       | 1    |

| CATALOG NUMBER | SEALING RANGE | BODY BORE |
|----------------|---------------|-----------|
| RSM-40422      | 1.250 - 1.375 | 1.320     |

| REV.      | DATE    | CHANGE               | UNLESS OTHERWISE SPECIFIED:                      |                                                                                                                                                                                                                   |            | DATE               |                    | REMKE              | -        |
|-----------|---------|----------------------|--------------------------------------------------|-------------------------------------------------------------------------------------------------------------------------------------------------------------------------------------------------------------------|------------|--------------------|--------------------|--------------------|----------|
| \ \ \ \ . |         |                      | DIMENSIONS ARE IN INCHES                         | DRAWN                                                                                                                                                                                                             | JCN        | 8/13               | - F                | <i>EMKE INDUS</i>  |          |
| Α         | 8/15/13 |                      | TOLERANCES:<br>FRACTIONAL ± 1/64                 | CHECKED                                                                                                                                                                                                           | 3011       |                    |                    | ICK DR, WHEELI     |          |
|           |         |                      | ONE PLACE DECIMAL ±.015  TWO PLACE DECIMAL ±.010 | ENG APPR.                                                                                                                                                                                                         |            |                    | TITLE:             |                    |          |
|           |         |                      |                                                  | MFG APPR.                                                                                                                                                                                                         |            |                    | RSA                | RSM-40422-E SERIE  | RIFS     |
|           |         |                      | INTERPRET GEOMETRIC TOLERANCING PER:             | Q.A.  PROPRIETARY AND CONFIDENTIAL  THE INFORMATION CONTAINED IN THIS DRAWING IS THE SOLE PROPERTY OF REMKE INDUSTRIES. ANY REPRODUCTION IN PART OR AS A WHOLE WITHOUT THE WRITTEN PERMISSION OF REMKE INDUSTRIES |            |                    | 1107               | NOW 40422 E SENIES |          |
|           |         |                      | MATERIAI                                         |                                                                                                                                                                                                                   |            |                    | SIZE DWG. NO.      |                    |          |
|           |         |                      | FINISH                                           |                                                                                                                                                                                                                   |            | DUCTION<br>OUT THE | <b>A</b> RSM-40422 |                    | ASSEMBLY |
|           |         | DO NOT SCALE DRAWING | IS PROHIBITED.                                   | IN OF REMIKE                                                                                                                                                                                                      | INDUSTIKES | SCALE: 1:1.7       | 5                  | SHEET 1 OF 1       |          |