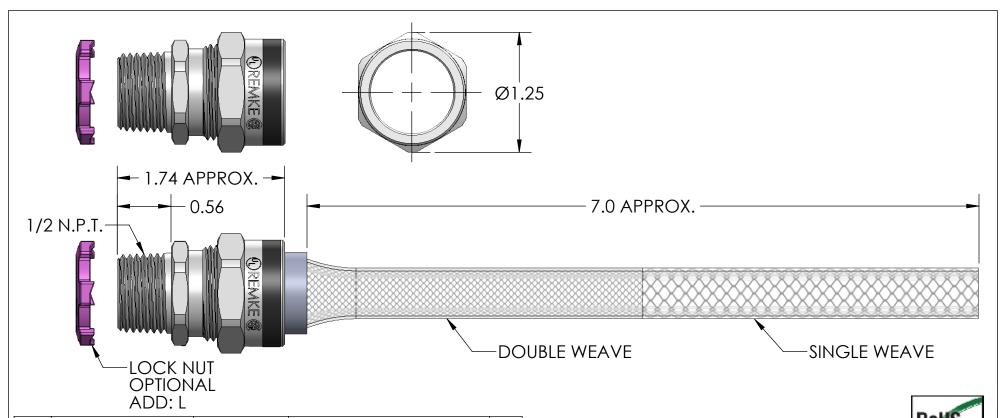

| ITEM<br>NO. | PART NUMBER       | DESCRIPTION              | MATERIAL                   | QTY. |
|-------------|-------------------|--------------------------|----------------------------|------|
| 1           | RSR-100-B         | BODY                     | ALUMINUM                   | 1    |
| 2           | SRB-107 - SRB-108 | SRB-108 BUSHING NEOPRENE |                            | 1    |
| 3           | RSR-100-ND        | NUT                      | ALUMINUM                   | 1    |
| 4           | LN-50             | LOCK NUT                 | ADD: L, C.R.S. ZINC PLATED | 1    |
| 5           | R-108-D           | MESH                     | STAINLESS WIRE             | 1    |

| CATALOG<br>NUMBER | SEALING<br>RANGE | BODY<br>BORE |
|-------------------|------------------|--------------|
| RSR-107-E         | .375438          | .610         |
| RSR-108-E         | .438500          | .610         |