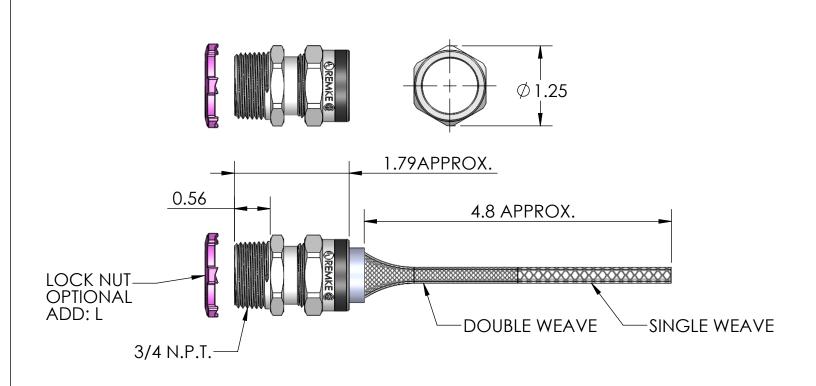

| ITEM<br>NO. | PART NUMBER       | DESCRIPTION | MATERIAL                   | QTY. |
|-------------|-------------------|-------------|----------------------------|------|
| 1           | RSR-2100-B        | BODY        | ALUMINUM                   | 1    |
| 2           | SRB-103 - SRB-104 | BUSHING     | NEOPRENE                   | 1    |
| 3           | RSR-100-ND        | NUT         | ALUMINUM                   | 1    |
| 4           | LN-75             | LOCK NUT    | ADD: L, C.R.S. ZINC PLATED | 1    |
| 5           | R-104-D           | MESH        | STAINLESS WIRE             | 1    |

| CATALOG NUMBER | SEALING RANGE | BODY BORE |
|----------------|---------------|-----------|
| RSR-2103-E     | .125188       | .610      |
| RSR-2104-E     | .188250       | .610      |

|      |            |                      |                                                                        |                                                                                                                                                                      |            |        |                           |                               | _             |
|------|------------|----------------------|------------------------------------------------------------------------|----------------------------------------------------------------------------------------------------------------------------------------------------------------------|------------|--------|---------------------------|-------------------------------|---------------|
| REV. | DATE       | CHANGE               | UNLESS OTHERWISE SPECIFIED:                                            |                                                                                                                                                                      | NAME       | DATE   |                           | REMKE                         |               |
| _    | / /0 / /10 |                      | DIMENSIONS ARE IN INCHES TOI FRANCES:                                  | DRAWN                                                                                                                                                                | JCN        | 6/13   | R                         | <i>EMKE INDUS</i>             | _             |
| Α    | 6/24/13    | DRAWING RELEASED     | FRACTIONAL± 1/64                                                       | CHECKED                                                                                                                                                              |            | ,      | 310 CHADDICK DR, WHEELING |                               | NG, IL. 60090 |
|      |            |                      | ANGULAR: MACH±1° BEND ±1° ONE PLACE DECIMAL ±.015                      | ENG APPR.                                                                                                                                                            |            |        | TITLE:                    | LE:<br>RSR-2103-2104-E SERIES |               |
|      |            |                      | TWO PLACE DECIMAL ±.010 THREE PLACE DECIMAL ±.005  INTERPRET GEOMETRIC | MFG APPR.                                                                                                                                                            |            |        | RSR-                      |                               |               |
|      |            |                      |                                                                        | Q.A.                                                                                                                                                                 |            |        |                           |                               |               |
|      |            |                      | TOLERANCING PER:                                                       | PROPRIETARY AND CONFIDENTIAL  THE INFORMATION CONTAINED IN THIS DRAWING IS THE SOLE PROPERTY OF REMKE INDUSTRIES. ANY REPRODUCTION IN PART OR AS A WHOLE WITHOUT THE |            | FΝΤΙΔΙ |                           |                               |               |
|      |            |                      | ALUMINUM                                                               |                                                                                                                                                                      |            |        | ZE DWG. NO.               |                               |               |
|      |            |                      | FINISH                                                                 |                                                                                                                                                                      |            | A RSF  | R-2103-2104-E ASSEMBLY    |                               |               |
|      |            | DO NOT SCALE DRAWING | WRITTEN PERMISSION OF REMKE INDUSTIRES IS PROHIBITED.                  |                                                                                                                                                                      | SCALE: 2:3 |        | SHEET 1 OF 1              |                               |               |
| •    |            | 4                    | •                                                                      |                                                                                                                                                                      |            |        | -                         |                               |               |