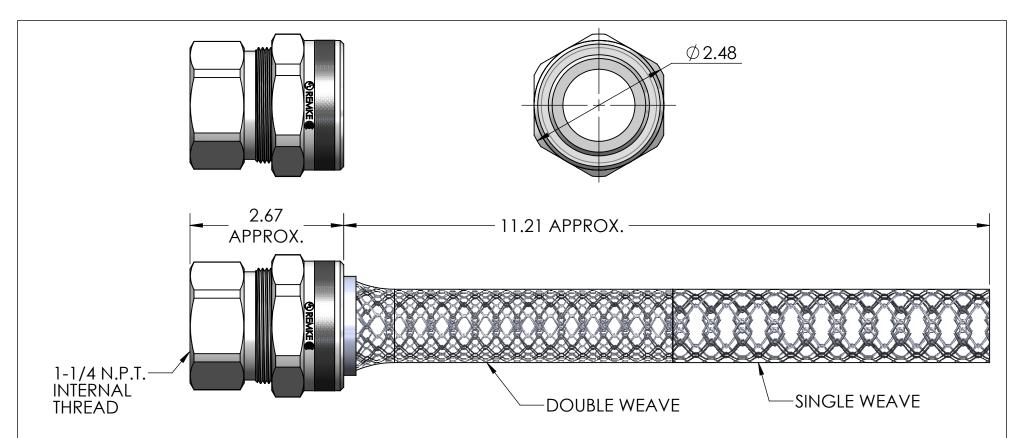

| ITEM<br>NO. | PART NUMBER | DESCRIPTION | MATERIAL        | QTY. |
|-------------|-------------|-------------|-----------------|------|
| 1           | RSRF-400-B  | BODY        | ALUMINUM        | 1    |
| 2           | SRB-520     | BUSHING     | NEOPRENE        | 1    |
| 3           | RSR-500-ND  | NUT         | ALUMINUM        | 1    |
| 4           | R-520-D     | MESH        | STAINLESS STEEL | 1    |

| CATALOG    | SEALING       | BODY |
|------------|---------------|------|
| NUMBER     | RANGE         | BORE |
| RSRF-420-E | 1.125 - 1.250 |      |

| IREV. | DAIL   | CHANGE                   | UNLESS OTHERWISE SPECIFIED:                                                               |                                                                                                                                                                               | NAME       | DATE    |   |
|-------|--------|--------------------------|-------------------------------------------------------------------------------------------|-------------------------------------------------------------------------------------------------------------------------------------------------------------------------------|------------|---------|---|
| _     | 7/0/15 | DIMENSIONS ARE IN INCHES |                                                                                           | DRAWN                                                                                                                                                                         | JCN        | 7/15    | ١ |
| Α     | 7/8/15 | DRAWING RELEASED         | FRACTIONAL± 1/64 ANGULAR: MACH±1° BEND±1° ONE PLACE DECIMAL ±.015 TWO PLACE DECIMAL ±.010 | CHECKED                                                                                                                                                                       |            |         | 3 |
|       |        |                          |                                                                                           | ENG APPR.                                                                                                                                                                     |            |         | ŀ |
|       |        |                          |                                                                                           | MFG APPR.                                                                                                                                                                     |            |         |   |
|       |        |                          | INTERPRET GEOMETRIC                                                                       | Q.A.                                                                                                                                                                          |            |         |   |
|       |        |                          | TOLERANCING PER:                                                                          | PROPRIETARY AND CONFIDENTIA                                                                                                                                                   |            | ENTIAL  | L |
|       |        |                          | MATERIAL<br>FINISH                                                                        | THE INFORMATION CONTAINED IN THIS DRAWING IS THE SOLE PROPERTY OF REMKE INDUSTRIES. ANY REPRODUCTION IN PART OR AS A WHOLE WITHOUT THE WRITTEN PERMISSION OF REMKE INDUSTRIES |            |         |   |
|       |        |                          |                                                                                           |                                                                                                                                                                               |            | OUT THE | L |
|       |        |                          | DO NOT SCALE DRAWING                                                                      | IS DECLIBITED                                                                                                                                                                 | O. KLIVIKE |         | Ŀ |

REMKE INDUSTRIES 310 CHADDICK DR, WHEELING, IL. 60090

TITLE:

RSRF-400-E SERIES

SIZE DWG. NO.

RSRF-420-E ASSEMBLY

SCALE: 0.6:1 SHEET 1 OF 1

5 3 2