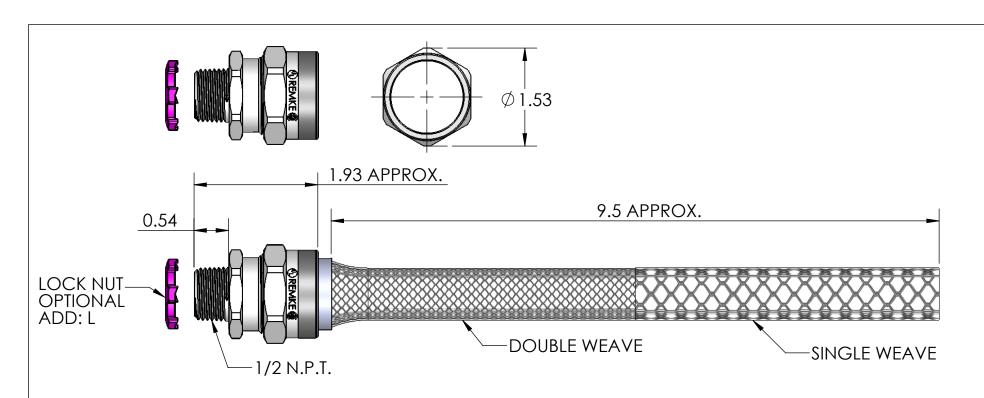

| ITEM<br>NO. | PART NUMBER | DESCRIPTION | MATERIAL                   | QTY. |
|-------------|-------------|-------------|----------------------------|------|
| 1           | RSR-1200-B  | BODY        | ALUMINUM                   | 1    |
| 2           | SRB-213     | BUSHING     | NEOPRENE                   | 1    |
| 3           | RSR-200-ND  | NUT         | ALUMINUM                   | 1    |
| 4           | LN-50       | LOCK NUT    | ADD: L, C.R.S. ZINC PLATED | 1    |
| 5           | R-214-D     | MESH        | STAINLESS WIRE             | 1    |

| CATALOG NUMBER | SEALING RANGE | BODY BORE |
|----------------|---------------|-----------|
| RSR-1213-E     | .688812       | .617      |

| REV. | DATE                 | CHANGE            | UNLESS OTHERWISE SPECIFIED:                                                   |                                                                                                                                        | NAME                         | DATE           |                                                          | REMKE           |               |
|------|----------------------|-------------------|-------------------------------------------------------------------------------|----------------------------------------------------------------------------------------------------------------------------------------|------------------------------|----------------|----------------------------------------------------------|-----------------|---------------|
| Α    | 6/24/13              | DRAWING RELEASED  | DIMENSIONS ARE IN INCHES TOLERANCES: FRACTIONAL±1/64 ANGULAR: MACH±1° BEND±1° | DRAWN                                                                                                                                  | JCN                          | 6/13           | REMKE INDUSTRI<br>310 CHADDICK DR, WHEELING, I<br>TITLE: |                 | TRIES         |
|      | 0/24/13              | DIAMMING KLLLAJLU |                                                                               | CHECKED                                                                                                                                |                              |                |                                                          |                 | NG, IL. 60090 |
|      |                      |                   | ONE PLACE DECIMAL ±.015  TWO PLACE DECIMAL ±.010                              | ENG APPR.                                                                                                                              |                              |                |                                                          |                 |               |
|      |                      |                   | THREE PLACE DECIMAL ±.005  INTERPRET GEOMETRIC                                | MFG APPR.                                                                                                                              |                              |                | RSF                                                      | R-1213-E SERIES |               |
|      |                      |                   |                                                                               | Q.A.                                                                                                                                   |                              |                |                                                          |                 |               |
|      |                      |                   | TOLERANCING PER:                                                              | PROPRIETA                                                                                                                              | PROPRIETARY AND CONFIDENTIAL |                |                                                          |                 |               |
|      |                      |                   | ALUMINUM                                                                      | THE INFORMATION CONTAINED IN THIS DRAWING IS THE SOLE PROPERTY OF REMKE INDUSTRIES. ANY REPRODUCTION IN PART OR AS A WHOLE WITHOUT THE |                              | SIZE DWG. NO.  |                                                          |                 |               |
|      |                      |                   | FINISH                                                                        |                                                                                                                                        |                              | $ \mathbf{A} $ | RSR-1213-E ASSEMBLY                                      |                 |               |
|      | DO NOT SCALE DRAWING |                   | DO NOT SCALE DRAWING                                                          | WRITTEN PERMISSION OF REMKE INDUSTIRES IS PROHIBITED.                                                                                  |                              | SCALE: 2:3     |                                                          | SHEET 1 OF 1    |               |
| •    |                      | <u> </u>          | Ι'                                                                            | ·                                                                                                                                      |                              |                |                                                          | i e             | •             |