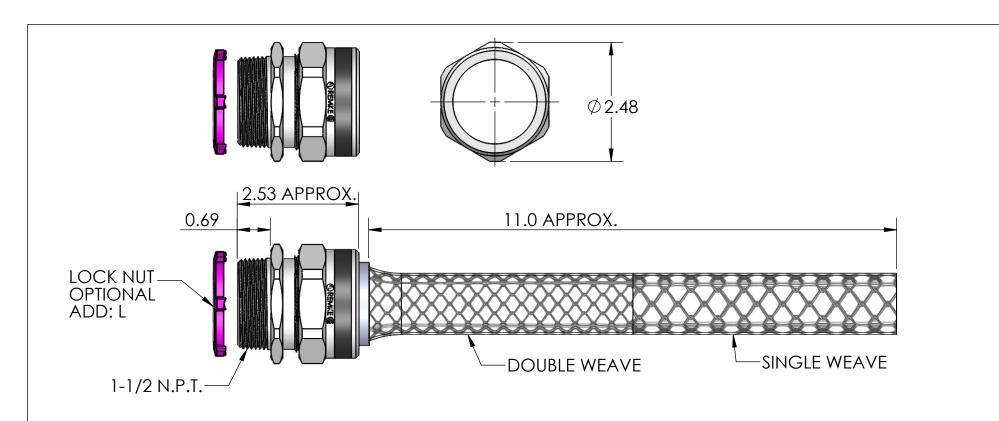

| ITEM<br>NO. | PART NUMBER | DESCRIPTION | MATERIAL                   | QTY. |
|-------------|-------------|-------------|----------------------------|------|
| 1           | RSR-500-B   | BODY        | ALUMINUM                   | 1    |
| 2           | SRB-520     | BUSHING     | NEOPRENE                   | 1    |
| 3           | RSR-500-ND  | NUT         | ALUMINUM                   | 1    |
| 4           | LN-150      | LOCK NUT    | ADD: L, C.R.S. ZINC PLATED | 1    |
| 5           | R-520-D     | MESH        | STAINLESS                  | 1    |

| CATALOG NUMBER | SEALING RANGE | BODY BORE |
|----------------|---------------|-----------|
| RSR-520-E      | 1.125 - 1.250 | 1.438     |

| REV.        | DATE   | CHANGE           | UNLESS OTHERWISE SPECIFIED:                          |                                                                                                                                                                               | NAME | DATE      |                    | REMKE                     |
|-------------|--------|------------------|------------------------------------------------------|-------------------------------------------------------------------------------------------------------------------------------------------------------------------------------|------|-----------|--------------------|---------------------------|
| ^           | 7/0/12 | DRAWING RELEASED | DIMENSIONS ARE IN INCHES TOLERANCES:                 | DRAWN                                                                                                                                                                         | JCN  | 7/13      | R.                 | <i>EMKE INDUSTRIES</i>    |
| Α           | 7/8/13 | DRAWING RELEASED | FRACTIONAL ± 1/64 ANGULAR: MACH ± 1° BEND ± 1°       | CHECKED                                                                                                                                                                       |      |           | 310 CHADDI         | CKDR, WHEELING, IL. 60090 |
|             |        |                  | ONE PLACE DECIMAL ±.015                              | ENG APPR.                                                                                                                                                                     |      |           | TITLE:             |                           |
|             |        |                  | TWO PLACE DECIMAL ±.010<br>THREE PLACE DECIMAL ±.005 | MFG APPR.                                                                                                                                                                     |      |           | RS                 | R-520-E SERIES            |
|             |        |                  | INTERPRET GEOMETRIC                                  | Q.A.                                                                                                                                                                          |      |           |                    | N 020 E SENIES            |
|             |        |                  | TOLERANCING PER:                                     | PROPRIETARY AND CONFIDENTIAL                                                                                                                                                  |      |           |                    |                           |
|             |        |                  | ALUMINUM                                             | THE INFORMATION CONTAINED IN THIS DRAWING IS THE SOLE PROPERTY OF REMKE INDUSTRIES. ANY REPRODUCTION IN PART OR AS A WHOLE WITHOUT THE WRITTEN PERMISSION OF REMKE INDUSTIRES |      | SIZE DWG. | RSR-520-E ASSEMBLY |                           |
|             |        |                  | FINISH                                               |                                                                                                                                                                               |      | <b>A</b>  |                    |                           |
|             |        |                  |                                                      |                                                                                                                                                                               |      |           | <del></del>        |                           |
|             |        |                  | DO NOT SCALE DRAWING                                 | IS PROHIBITED.                                                                                                                                                                |      |           | SCALE: 1:2         | SHEET 1 OF 1              |
| <del></del> |        | 5 4              | 3                                                    |                                                                                                                                                                               |      | 2         |                    | 1                         |