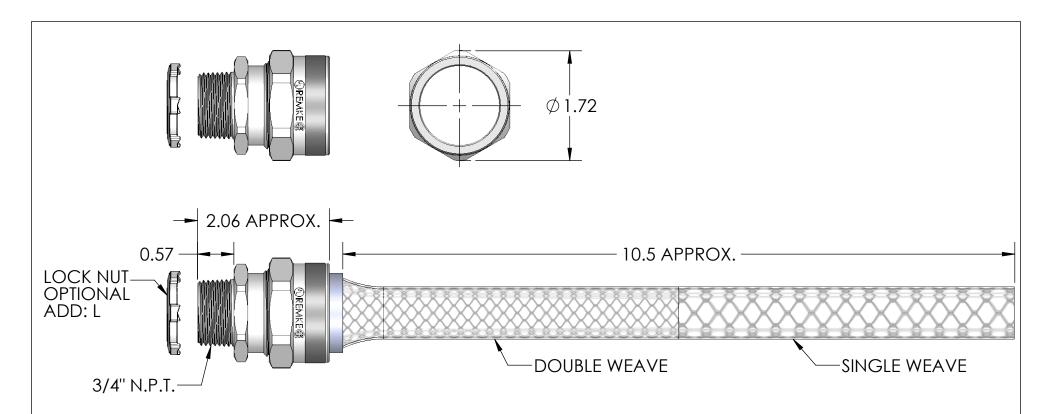

| ITEM<br>NO. | .   PARININARER   | DESCRIPTION | MATERIAL                   | QTY. |
|-------------|-------------------|-------------|----------------------------|------|
| 1           | RSR-2300-B        | BODY        | ALUMINUM                   | 1    |
| 2           | SRB-313 - SRB-314 | BUSHING     | NEOPRENE                   | 1    |
| 3           | RSR-300-ND2       | NUT         | ALUMINUM                   | 1    |
| 4           | LN-75             | LOCK NUT    | ADD: L, C.R.S. ZINC PLATED | 1    |
| 5           | R-314-D           | MESH        | STAINLESS WIRE             | 1    |

| CATALOG NUMBER | SEALING RANGE | BODY BORE |  |  |
|----------------|---------------|-----------|--|--|
| RSR-2313-E     | .688812       | .810      |  |  |
| RSR-2314-E     | .750875       | .810      |  |  |