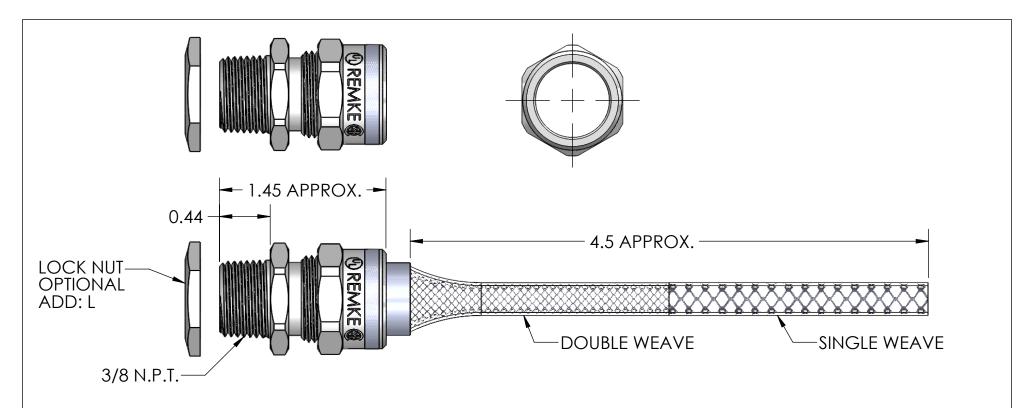

| ITEM NO. | PART NUMBER       | DESCRIPTION | DESCRIPTION               | QTY. |
|----------|-------------------|-------------|---------------------------|------|
| 1        | RSR-000-B         | BODY        | ALUMINUM                  | 1    |
| 2        | SRB-006 - SRB-007 | BUSHING     | NEOPRENE                  | 1    |
| 3        | rsr-000-nd        | NUT         | ALUMINUM                  | 1    |
| 4        | LN-38             | LOCK NUT    | ADD: L C.R.S. ZINC PLATED | 1    |
| 5        | R-007-D           | MESH        | STAINLESS WIRE            | 1    |

| CATALOG NUMBER | SEALING RANGE | BODY<br>Bore |  |
|----------------|---------------|--------------|--|
| RSR-006-E      | .312375       | .610         |  |
| RSR-007-E      | .375438       | .610         |  |