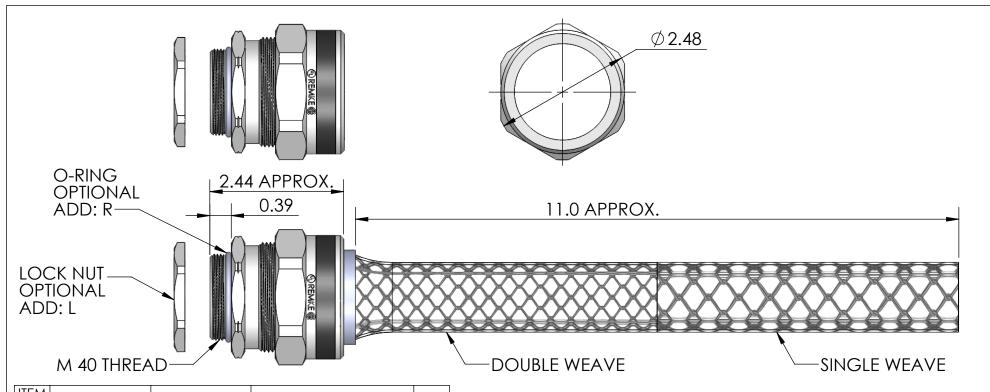

| ITEM<br>NO. | PART NUMBER | DESCRIPTION | MATERIAL             | QTY. |
|-------------|-------------|-------------|----------------------|------|
| 1           | RSM-40400-B | BODY        | ALUMINUM             | 1    |
| 2           | SRB-520     | BUSHING     | NEOPRENE             | 1    |
| 3           | 0-100096    | O-RING      | BUNA-N               | 1    |
| 4           | RSR-500-ND  | NUT         | ALUMINUM             | 1    |
| 5           | RLM40-BR    | LOCK NUT    | BRASS, NICKLE PLATED | 1    |
| 6           | R-520-D     | MESH        | STAINLESS WIRE       | 1    |

| - | CATALOG NUMBER | SEALING RANGE | BODY BORE |
|---|----------------|---------------|-----------|
|   | RSM-40420-E    | 1.125 - 1.250 | 1.320     |

| REV.     | DATE    | CHANGE           | UNLESS OTHERWISE SPECIFIED:                                               |                                                                                                                                                                      |     | DATE       |                                 | REMK             |               |
|----------|---------|------------------|---------------------------------------------------------------------------|----------------------------------------------------------------------------------------------------------------------------------------------------------------------|-----|------------|---------------------------------|------------------|---------------|
| A        | 0/15/12 | DRAWING RELEASED | DIMENSIONS ARE IN INCHES TOLERANCES:                                      | DRAWN                                                                                                                                                                | JCN | 8/13       |                                 | EMKE INDUS       | TRIES         |
| Α        | 0/13/13 | DRAWING RELEASED | FRACTIONAL± 1/64                                                          | CHECKED                                                                                                                                                              |     |            | 310 CHADDI                      | CK DR, WHEELI    | NG, IL. 60090 |
|          |         |                  | ANGULAR: MACH±1° BEND ±1° ONE PLACE DECIMAL ±.015 TWO PLACE DECIMAL ±.010 | ENG APPR.                                                                                                                                                            |     |            | TITLE:                          |                  |               |
|          |         |                  |                                                                           | MFG APPR.                                                                                                                                                            |     |            | RSN                             | Л-40420-E SERIES |               |
|          |         |                  | INTERPRET GEOMETRIC                                                       | Q.A.                                                                                                                                                                 |     |            | 1.07                            |                  |               |
|          |         |                  | TOLERANCING PER:  MATERIAL  ALUMINUM  FINISH                              | PROPRIETARY AND CONFIDENTIAL  THE INFORMATION CONTAINED IN THIS DRAWING IS THE SOLE PROPERTY OF REMKE INDUSTRIES. ANY REPRODUCTION IN PART OR AS A WHOLE WITHOUT THE |     | SIZE DWG.  | WG. NO.<br>RSM-40420-E ASSEMBLY |                  |               |
|          |         |                  | DO NOT SCALE DRAWING                                                      | WRITTEN PERMISSION OF REMKE INDUSTIRES IS PROHIBITED.                                                                                                                |     | INDUSTIRES | SCALE: 1:1.75                   |                  | SHEET 1 OF 1  |
| <u> </u> |         | 5 4              | 3                                                                         |                                                                                                                                                                      |     | 2          |                                 |                  | 1             |